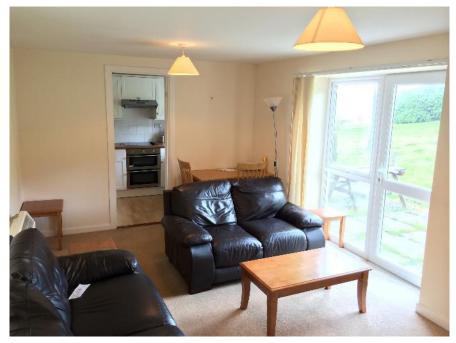

- Open Kitchen and living room area with veranda doors to garden area (with washing line)
- Entrance hallway & under stairs cupboard
- Master bedroom with ensuite
- 2<sup>nd</sup> Bedroom or study with closet space
- Bathroom/shower/WC
- Unfurnished