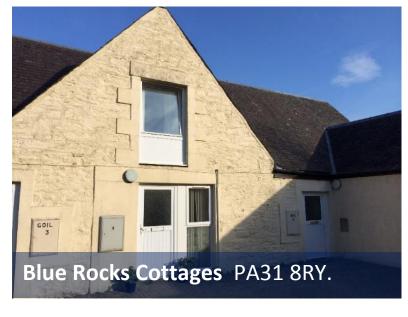

## **Blue Rocks Cottages**

Achnaba, (by Port Ann), Argyll PA31 8RY

Sea side cottages located just off the A83 with spectacular views of Loch Fyne. All 2 bed cottages benefit from private rear seafacing gardens and designated parking spaces.

## MACLEOD

MACLEOD CONSTRUCTION LIMITED

Directions – Blue Rocks Cottages PA31 8RY A83 from lochgilphead:

Take the right hand turn for the blue rocks cottages just after Achnaba.

A83 from Glasgow:

Take the left hand turn for the blue rocks cottages approx. 600m after Port Ann.

The cottages are located just off of the A83 roadway