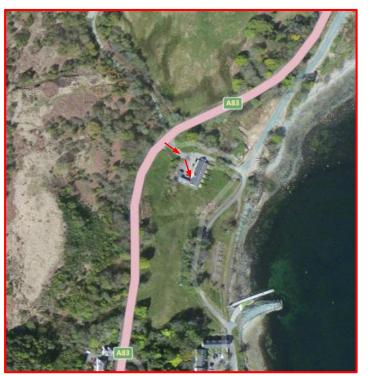

## **Blue Rocks Cottages**

Achnaba, (by Port Ann), Argyll PA31 8RY

Sea side cottages located just off the A83 with spectacular views of Loch Fyne. All 2 bed cottages benefit from private rear seafacing gardens and designated parking spaces.

The cottages are located just off of the A83 roadway