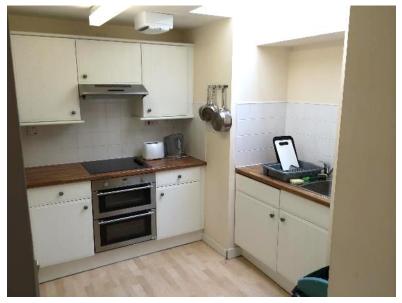

- Open Kitchen and living room area with veranda doors to garden area (with washing line)
- Entrance hallway & under stairs cupboard
- Master bedroom with ensuite
- 2<sup>nd</sup> Bedroom or study with closet space
- Bathroom/shower/WC
- Unfurnished