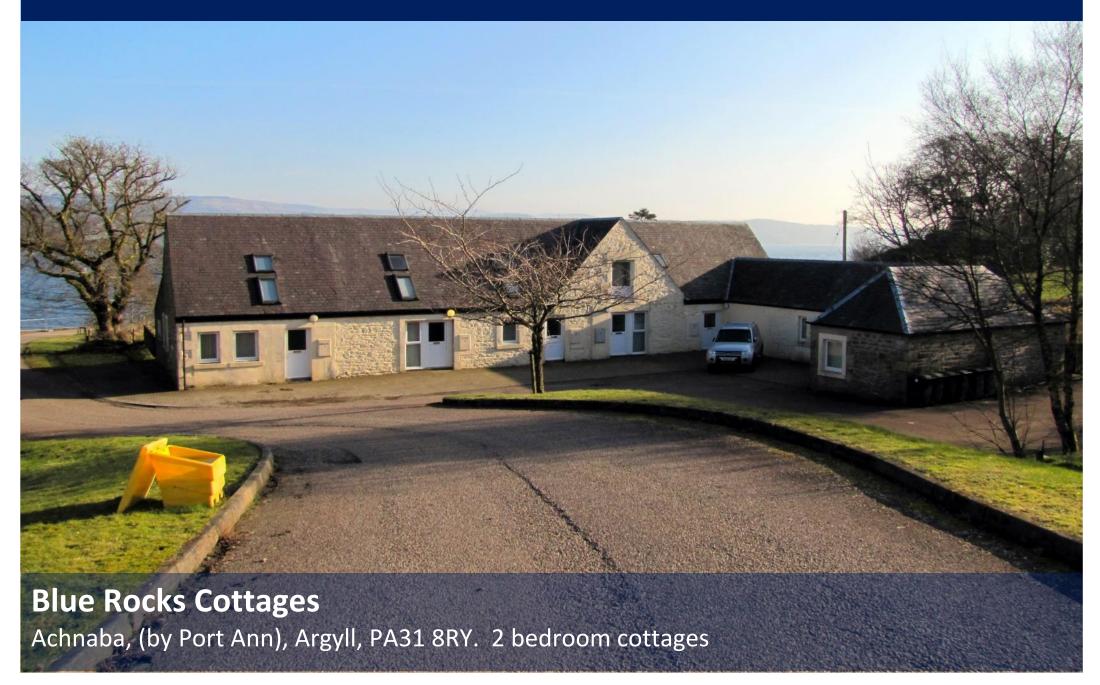

## **Blue Rocks Cottages**

Achnaba, (by Port Ann), Argyll PA31 8RY

Sea side cottages located just off the A83 with spectacular views of Loch Fyne. All 2 bed cottages benefit from private rear seafacing gardens and designated parking spaces.

The cottages are located just off of the A83 roadway