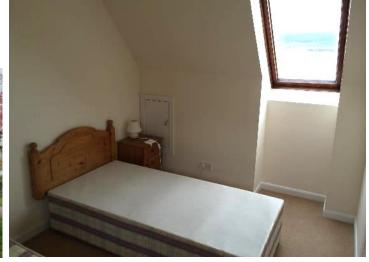

- Open Kitchen and living room area with veranda doors to garden area (with washing line)
- Entrance hallway & under stairs cupboard
- Master bedroom with ensuite
- 2<sup>nd</sup> Bedroom or study with closet space
- Bathroom/shower/WC
- Unfurnished