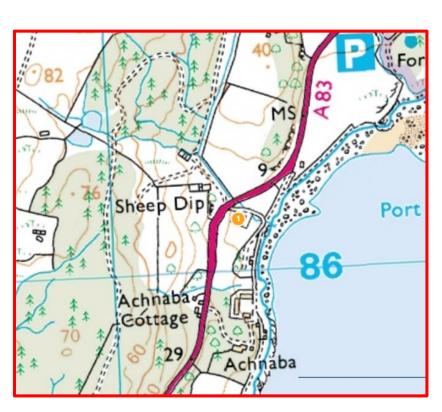

## MACLEOD

MACLEOD CONSTRUCTION LIMITED

Directions – Blue Rocks Cottages PA31 8RY A83 from lochgilphead:

Take the right hand turn for the blue rocks cottages just after Achnaba.

A83 from Glasgow:

Take the left hand turn for the blue rocks cottages approx. 600m after Port Ann.

The cottages are located just off of the A83 roadway