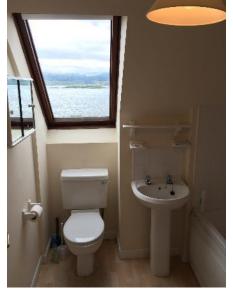

- Open Kitchen and living room area with veranda doors to garden area (with washing line)
- Entrance hallway & under stairs cupboard
- Master bedroom with ensuite
- 2<sup>nd</sup> Bedroom or study with closet space
- Bathroom/shower/WC
- Unfurnished