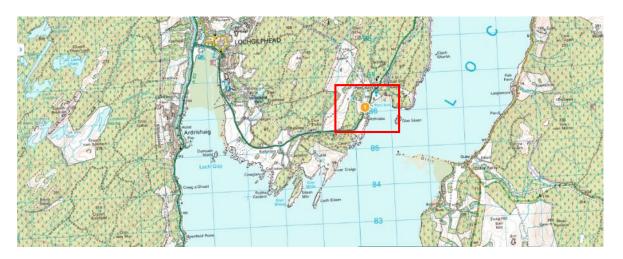

## MACLEOD

MACLEOD CONSTRUCTION LIMITED

Directions – Blue Rocks Cottages PA31 8RY A83 from lochgilphead:

Take the right hand turn for the blue rocks cottages just after Achnaba.

A83 from Glasgow:

Take the left hand turn for the blue rocks cottages approx. 600m after Port Ann.

The cottages are located just off of the A83 roadway