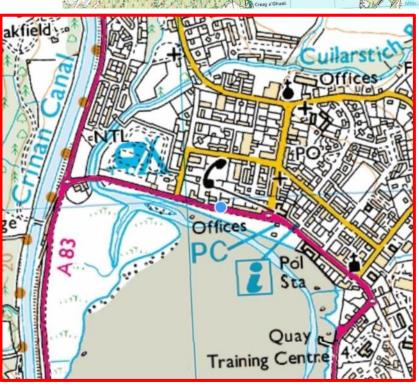

### MACLEOD

MACLEOD CONSTRUCTION LIMITED

Directions – Poltalloch Town Houses PA31 8LP

Poltalloch Street is located on the A83 along the seafront of Lochgilphead town centre.

Take the turning for Lochgilphead's main car park and town houses will be on your immediate right just before entering the car park.

20a is the town house on the right hand side when facing from the A83 roadway