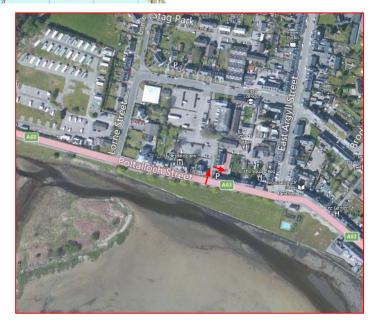

### MACLEOD

MACLEOD CONSTRUCTION LIMITED

Directions – Poltalloch Town Houses PA31 8LP

Poltalloch Street is located on the A83 along the seafront of Lochgilphead town centre.

Take the turning for Lochgilphead's main car park and town houses will be on your immediate right just before entering the car park.

20a is the town house on the right hand side when facing from the A83 roadway