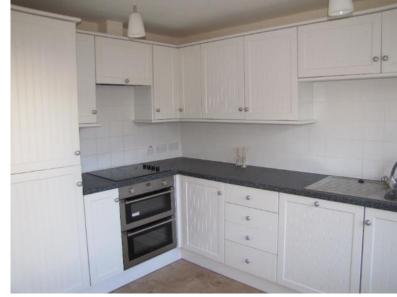

- living room with cupboard space
- Kitchen (with integrated whitegoods/oven/hob)
- Utility room with WC & rear access door
- Attic master bedroom
- 2no 1<sup>st</sup> floor Bedrooms
- Bathroom/shower/WC
- Carpet, laminate and vinyl flooring