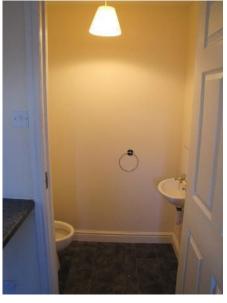

- living room with cupboard space
- Kitchen (with integrated whitegoods/oven/hob)
- Utility room with WC & rear access door
- Attic master bedroom
- 2no 1<sup>st</sup> floor Bedrooms
- Bathroom/shower/WC
- Carpet, laminate and vinyl flooring