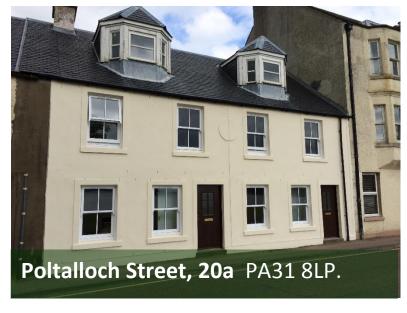

# For Sale

Poltalloch Street, 20a

Lochgilphead, Argyll, PA31 8LP. 3 Bed Town House

£160,000.00

#### Poltalloch Street, 20a

## Lochgilphead Argyll PA31 8LP

A generous sized Town house within in the centre of Lochgilphead, located just alongside the A83 Poltalloch Street with fantastic views of Loch Fyne seafront. This 3 bed town house benefits from off street parking spaces and front and rear access doors.

### MACLEOD

MACLEOD CONSTRUCTION LIMITED

Directions – Poltalloch Town Houses PA31 8LP

Poltalloch Street is located on the A83 along the seafront of Lochgilphead town centre.

Take the turning for Lochgilphead's main car park and town houses will be on your immediate right just before entering the car park.

20a is the town house on the right hand side when facing from the A83 roadway