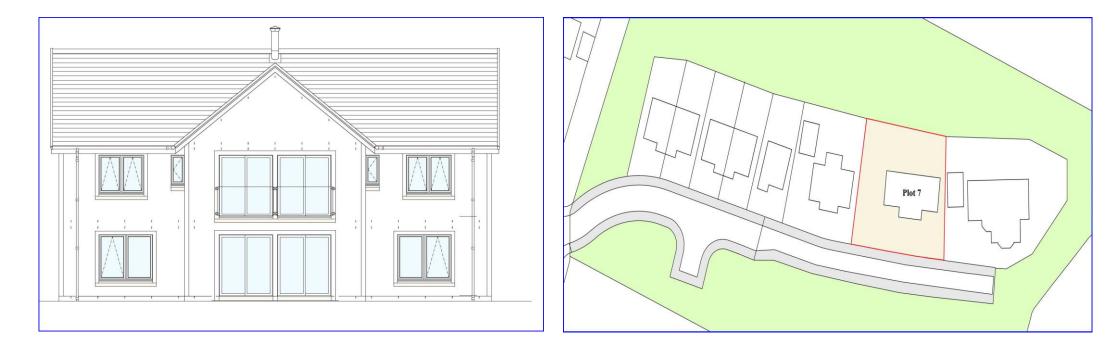

## DETACHED NEW BUILD, DALINTOBER, CAMPBELTOWN

## FIXED PRICE OF £330,000

This splendid 4 bedroomed, premier DETAC HED VILLA offers the ultimate in luxury living with panoramic views across the town, loch and harbour. Spacious throughout, the accommodation has been designed to a superior standard of specification and comprises hall, lounge, Kitchen on open plan with dining room, utility room, study/5<sup>th</sup> bedroom and wc with an attractive staircase leading to the upper hall accessing the family bathroom and four bright airy bedrooms, the master bedroom having an en-suite shower room. A garage is available as an optional extra.