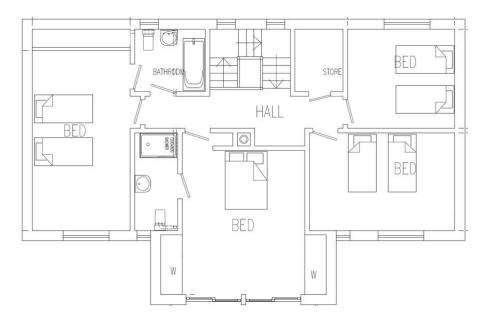

## STEWART BALFOUR & SUTHERLAND

SOLICITORS & ESTATE AGENTS

| Hallway             |  |
|---------------------|--|
| Kitchen/Dining Room |  |
| Bedroom 1           |  |
| Bedroom 4           |  |

6.06m x 4.00m 5.90m x 3.02m 3.05m x 3.02m Lounge Utility Room Bedroom 2 En-Suite Shower Room

4.07m x 4.00m

5.04m x 5.01m

WC Study / Bedroom 5 Bedroom 3 Bathroom

4.00m x 3.00m 4.07m x 3.02m 3.34m x 1.52m

## **Floorplans**

NOTE: the seller will accept the first unconditional legal offer of that amount. It is important, therefore, that interested parties who wish to proceed further should register their interest with the selling agents. As the price is fixed the seller will not be obliged to proceed to a closing date and the option is reserved to sell the property to any party or to withdraw same from the market at any time.

These particulars have been carefully prepared after due enquiry, are provided as a guide only, but do not form part of any contract. Measurements have been taken by a sonic tape machine. While the agents consider that information and opinions expressed are fair and accurate, interested parties must not rely upon any statement, whether oral or written, made by the agents. *Please note the floor plans are for information only and not to scale.*