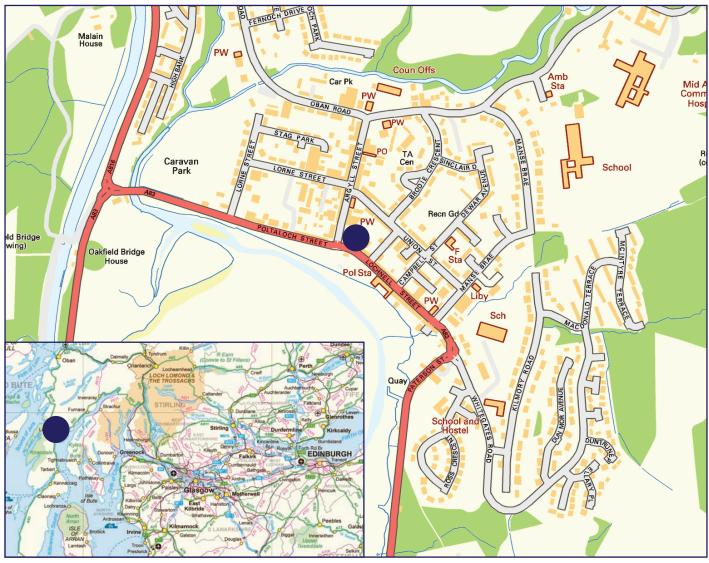

## Location

Lochgilphead, with a population of approximately 2,300, is the administrative centre of Argyll and Bute. The town lies at the northern end of Loch Gilp, a branch of Loch Fyne, and on the banks of the Crinan Canal. Ardrishaig is 2 miles to the south with a population of 1,300 approximately and Inveraray is 24 miles to the north on the A83. Lochgilphead benefits from numerous facilities including a thriving retail centre, Lochgilphead Joint Campus, Argyll College, Argyll and Bute Hospital, and Mid Argyll Care Centre, as well as various leisure facilities.

Lochnell Street is located in the town centre at the junction with Colchester Square and houses a mixture of retail, office, and residential accommodation.

#### Contains Ordnance Survey data © Crown copyright and database right 2015