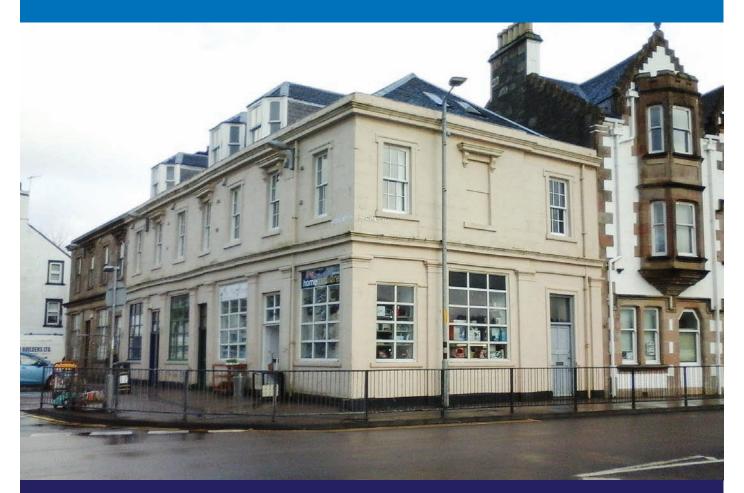

Lochnell Street is located in the town centre at the junction with Colchester Square and houses a mixture of retail, office, and residential accommodation.

# Description

The subjects comprise attractive traditional office suites at first floor level within a 3 storey building. Access is by private entry off Lochnell Street between a terrace of small shop units. The suites have carpeted timber floors, plasterboard walls and ceilings, and timber framed and single glazed sash and case windows.