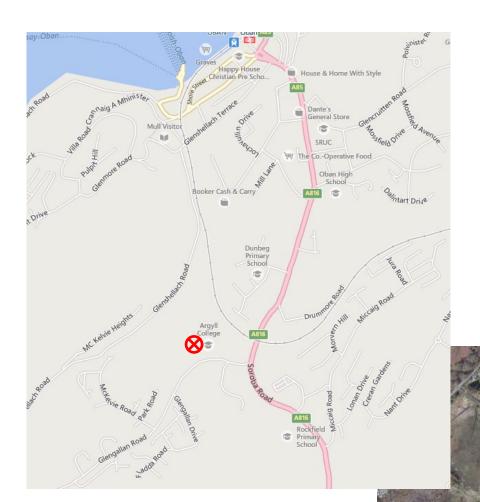

Directions – Business Units, Glenshellach, Oban, PA34 4RY

The new units are located just off of Glengallen road which leads from the A816 on the Southern side of Oban town centre.

Heading along the Glengallen road from the A816, take the right hand turn just opposite the General hospital and the units will be on your left, opposite the Argyll College.