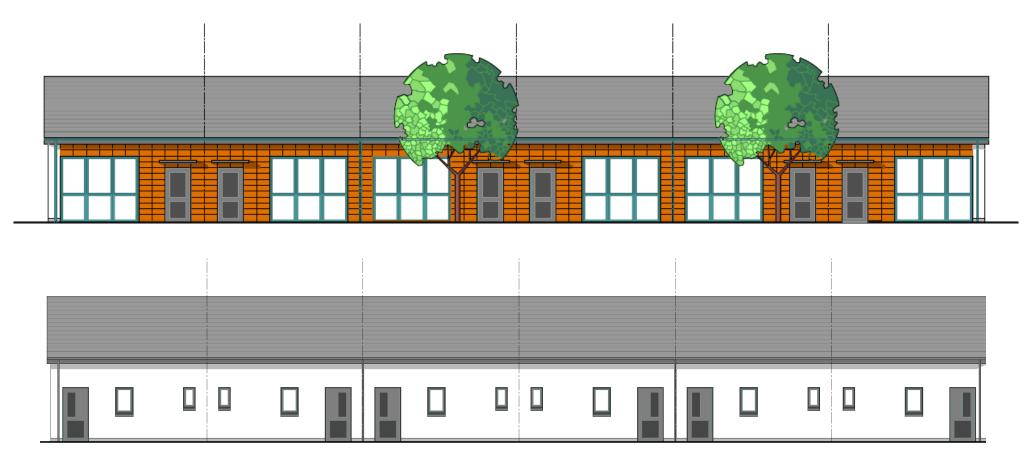

## TO LET

For Illustrative purposes only , this is not true representation of final design — NOT TO SCALE

## **Business Units, Glenshellach Court**

Glenshellach Business Park, Oban

6 prestigious office and workspace units suitable for a variety of uses failing within Class 4 (Business) of the Town & Country (use classes) (Scotland) order 1997

- Excellent location within Oban with quick access to town centre and A816 roadway
- Dedicated parking
- Flexible working space
- High specification

**RENT:** Individual units are available at an initial rent of £500 per month