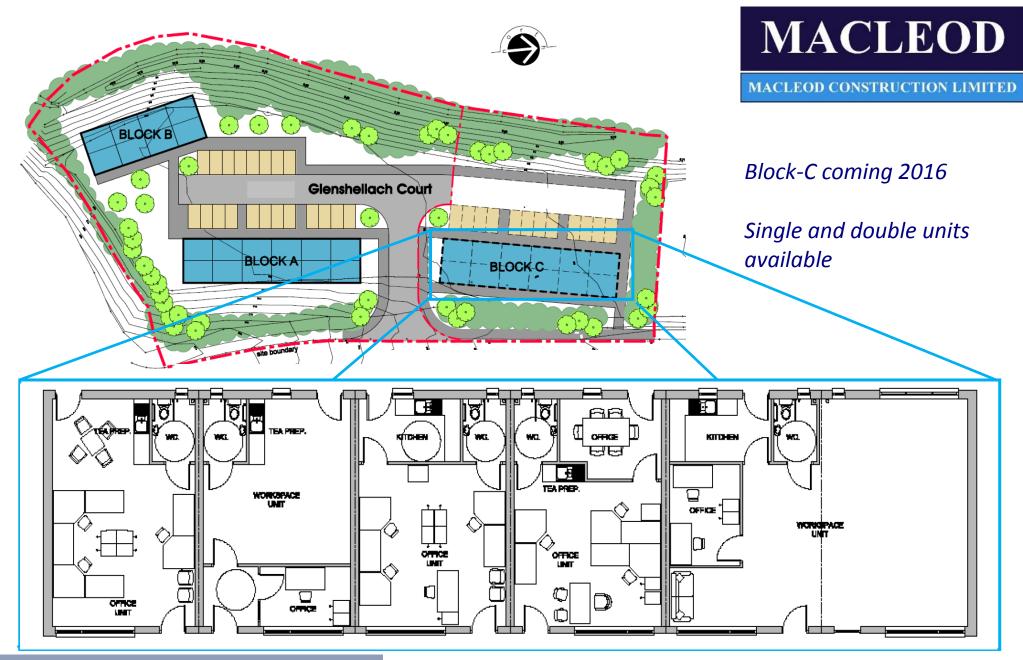

## **Business Units, Glenshellach Court**

Glenshellach Business Park, Oban

6 prestigious office and workspace units suitable for a variety of uses failing within Class 4 (Business) of the Town & Country (use classes) (Scotland) order 1997

- Excellent location within Oban with quick access to town centre and A816 roadway
- Dedicated parking
- Flexible working space
- High specification

**RENT:** Individual units are available at an initial rent of £500 per month