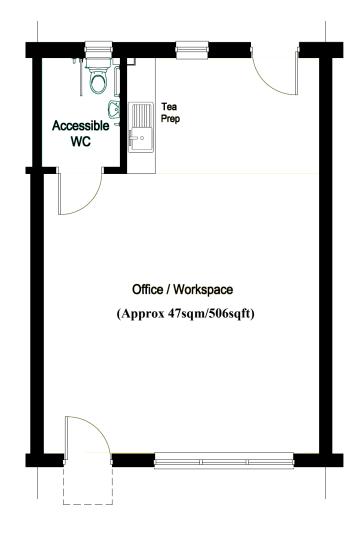

## **Business Units, Glenshellach Court**

Glenshellach Business Park, Oban

6 prestigious office and workspace units suitable for a variety of uses failing within Class 4 (Business) of the Town & Country (use classes) (Scotland) order 1997

- Excellent location within Oban with quick access to town centre and A816 roadway
- Dedicated parking
- Flexible working space
- High specification

**RENT:** Individual units are available at an initial rent of £500 per month