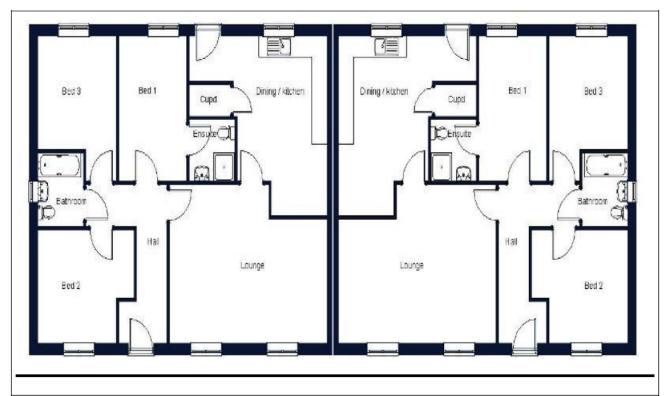

## Approximate Room Sizes

| Lounge        | 6.2 x 3.3m | Bedroom 2 | 3.1 x 3.2m &<br>recess |
|---------------|------------|-----------|------------------------|
| Kitchen/Diner | 4.9 x 4.1m | Bedroom 3 | 3.1 x 3.2m             |
| Bedroom 1     | 3.2 x 3.2m | Bathroom  | 2.1 x 1.8m             |
| En-suite      | 1.9 x 1.8m |           |                        |