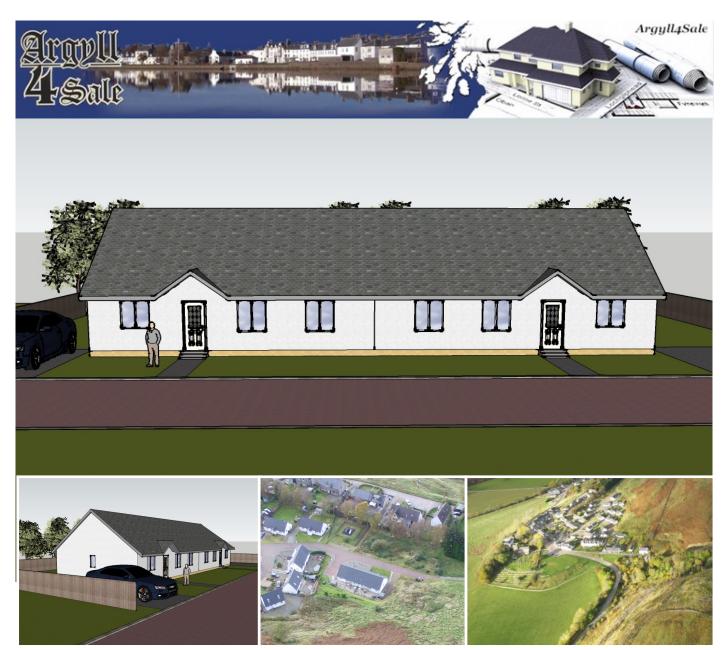

## Kilmartin

Lochgilphead, Argyll

- 3 Bedroom Semi-detached
- Lounge, Kitchen/dining
- · Bathroom and ensuite
- Double glazing
- Air Source Heating

## Fixed Price: £165,000

Attractive semi-detached cottages set within a small tasteful development in the historic village of Kilmartin. These desirable semi-detached cottages come with high insulation, double-glazing, air-source heating and a 10-year NHBC guarantee. The accommodation comprises of Lounge, Kitchen/Diner, Bathroom and 3 bedrooms (one en-suite).

The properties are located within a small development and are ideally situated with Lochgilphead 8 miles to the south and the larger west coast town of Oban, 30 miles to the north. The village of Kilmartin has a church, museum with excellent coffee shop, primary school and popular local hotel serving good food. Kilmartin is steeped in history from the standing stones at Nether Largie, to Dunnad Fort, the ancient capital of Dalriada, where Kings of ancient Scotland were crowned.