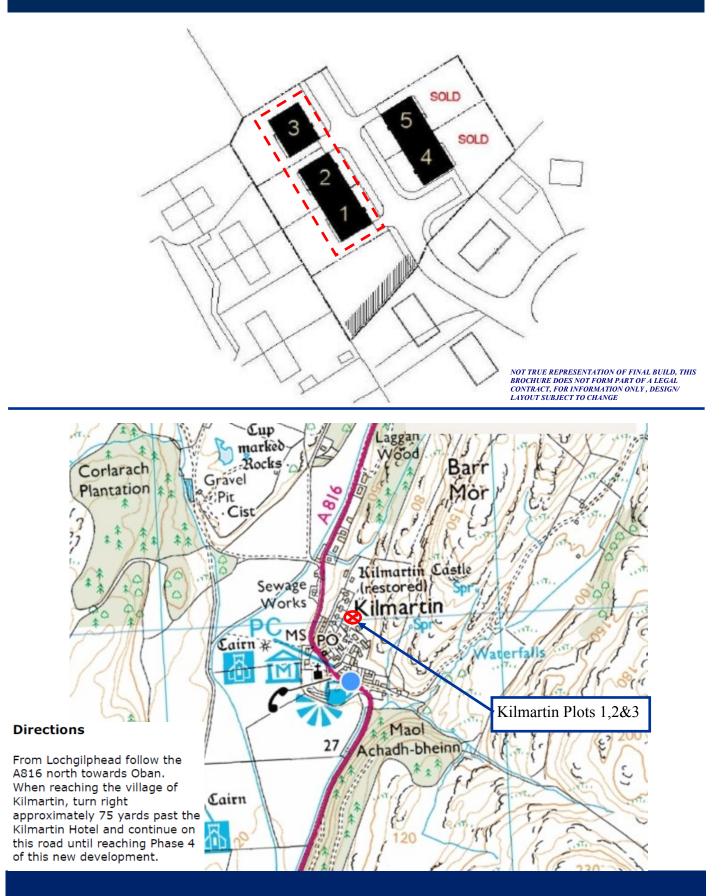

NOT TRUE REPRESENTATION OF FINAL BUILD, THIS BROCHURE DOES NOT FORM PART OF A LEGAL CONTRACT, FOR INFORMATION ONLY, DESIGNLAYOUT SUBJECT TO CHANGE

| Directions                                                                                                                                                                                                                                              | Services                                                                                                                                                                                   | Price                                                                                                                                                                                                                                                                                                                                                                                         |
|---------------------------------------------------------------------------------------------------------------------------------------------------------------------------------------------------------------------------------------------------------|--------------------------------------------------------------------------------------------------------------------------------------------------------------------------------------------|-----------------------------------------------------------------------------------------------------------------------------------------------------------------------------------------------------------------------------------------------------------------------------------------------------------------------------------------------------------------------------------------------|
| From Lochgilphead follow the<br>A816 north towards Oban.<br>When reaching the village of<br>Kilmartin, turn right<br>approximately 75 yards past the<br>Kilmartin Hotel and continue on<br>this road until reaching Phase 4<br>of this new development. | Mains water/sewage/Air source<br>heating/Double Glazing<br>Council Tax Band – TBA<br>Viewing Arrangements<br>Strictly by prior appointment by<br>contacting Argyll4Sale – 01546<br>603118. | A fixed price of <b>£165,000</b> is<br>sought and should be lodged in<br>writing with Argyll4Sale.<br>Prospective buyers are advised to<br>register their interest through a<br>solicitor. However our clients are<br>not obliged to proceed to a closing<br>date and reserve the right to sell<br>without notice. Our clients are not<br>bound to accept the highest or<br>indeed any offer. |