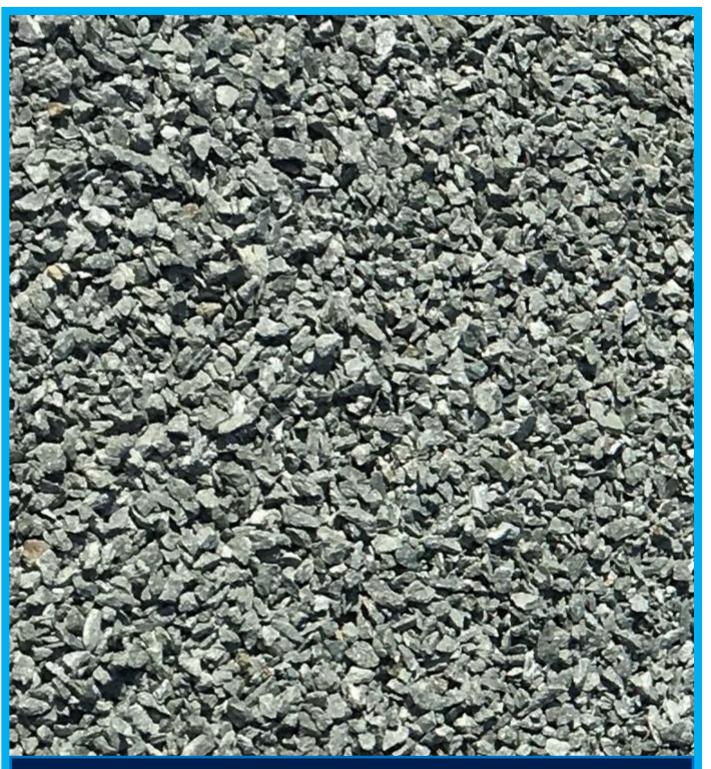

#### 20mm angular crushed

- garden landscaping
- decorative driveways
  - car parking areas
- drainage construction