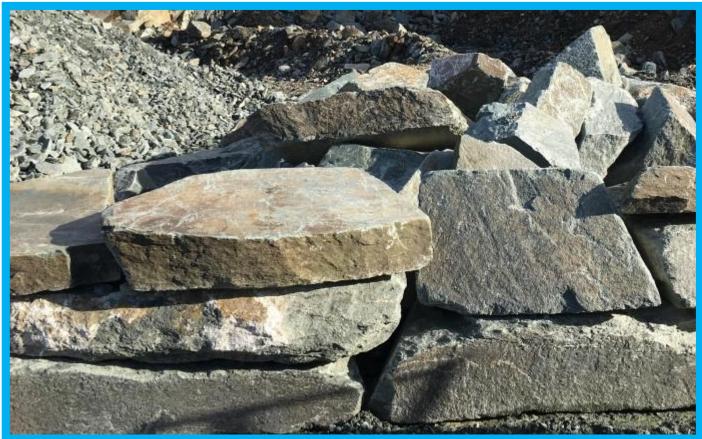

#### 20mm angular crushed

- garden landscaping
- decorative driveways
  - car parking areas
- drainage construction



#### 40mm angular crushed

- garden landscaping
- decorative driveways
  - car parking areas
- drainage construction



# Type 1

- road and footpath construction
- sub base for slabs



#### Crusher run

- large scale ground formations
- road and footpath construction



#### **Dust**

services bedding and surroundlevelling off





# **Building stone**

- walls- dry stone dykes- cairns





#### **Concrete sand**

- concrete mix
- block paving base
- services bedding and surround



### Pea gravel

- garden landscaping
- decorative driveways
  - car parking areas
- pipe bedding and surround



### 25mm round gravel

- garden landscaping
- decorative driveways
  - car parking areas
- drainage construction



### 40mm round gravel

- garden landscaping
- decorative driveways
  - car parking areas
- drainage construction



Concrete mix



#### **Small rounded stone**

- 50-120mm
- large scale ground formations
- decorative garden landscaping



## Large rounded stone

- 120-250mm
- large scale ground formations
- decorative garden landscaping