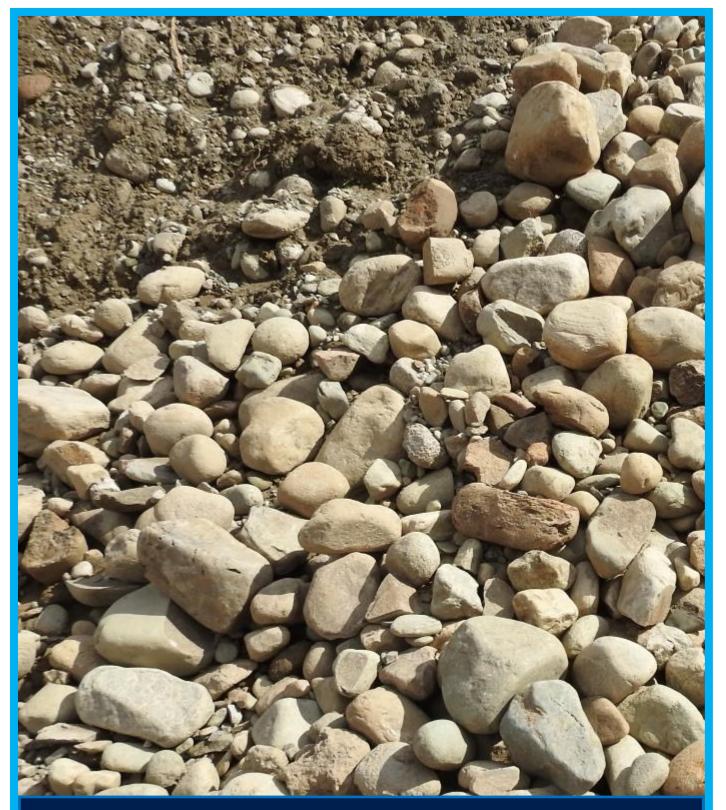

## Large rounded stone

- 120-250mm
- large scale ground formations
- decorative garden landscaping