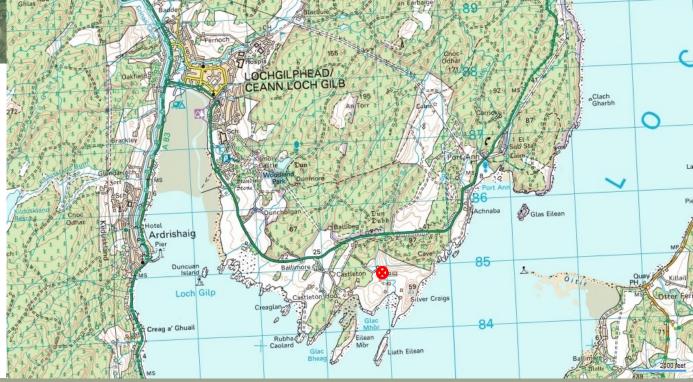

## MACLEOD

M&K MacLeod Ltd Kilmory Industrial Estate

Lochgilphead, Argyll, PA31 8RR

Co. Reg. No. 57043 (Scotland)

Email: sales@mkmacleod.co.uk

**Telephone Number:** (01546) 602989

**Fax Number:** (01546)

**Location** – Silvercraigs is situated between Port Ann and Lochgilphead on the A83 road.