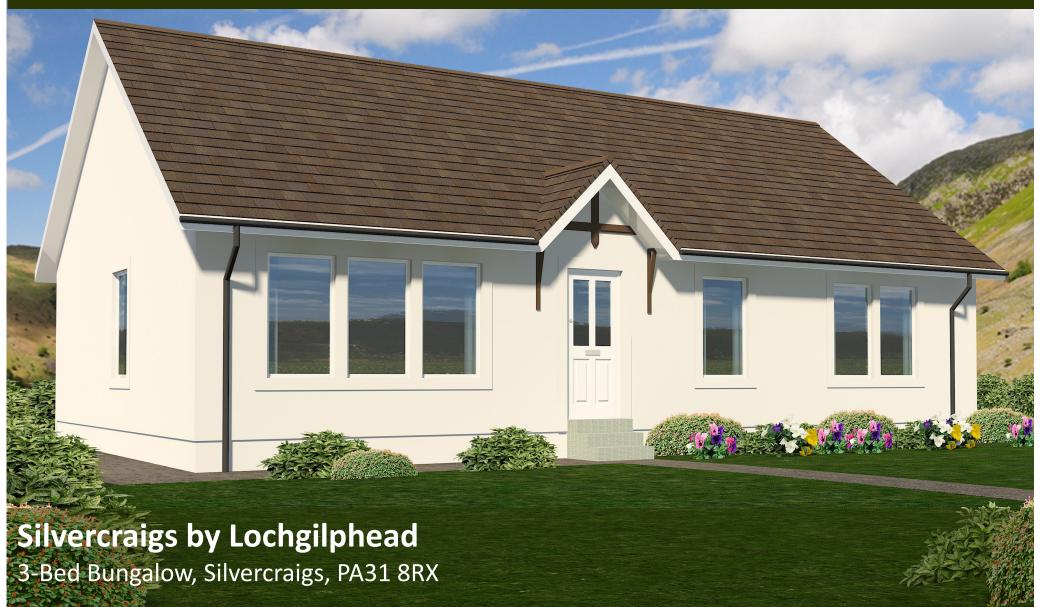

# **3-bed Bungalow**Silvercraigs, PA31 8RX

Potential sites in Silvercraigs on the outskirts of Lochgilphead and Kilmory.

- 3 bedroom
- Bathroom/en-suite
- Kitchen/Dining room
- Hall and 2 store cupboards
- Off-street dedicated parking
- Front and rear garden areas
- Quiet location with views over surrounding fields & hill land
- Air-source heating
- Double glazed windows
- High insulation
- NHBC 10-year guarantee

### Silvercraigs

3-Bed Bungalow, by Lochgilphead, PA31 8RX