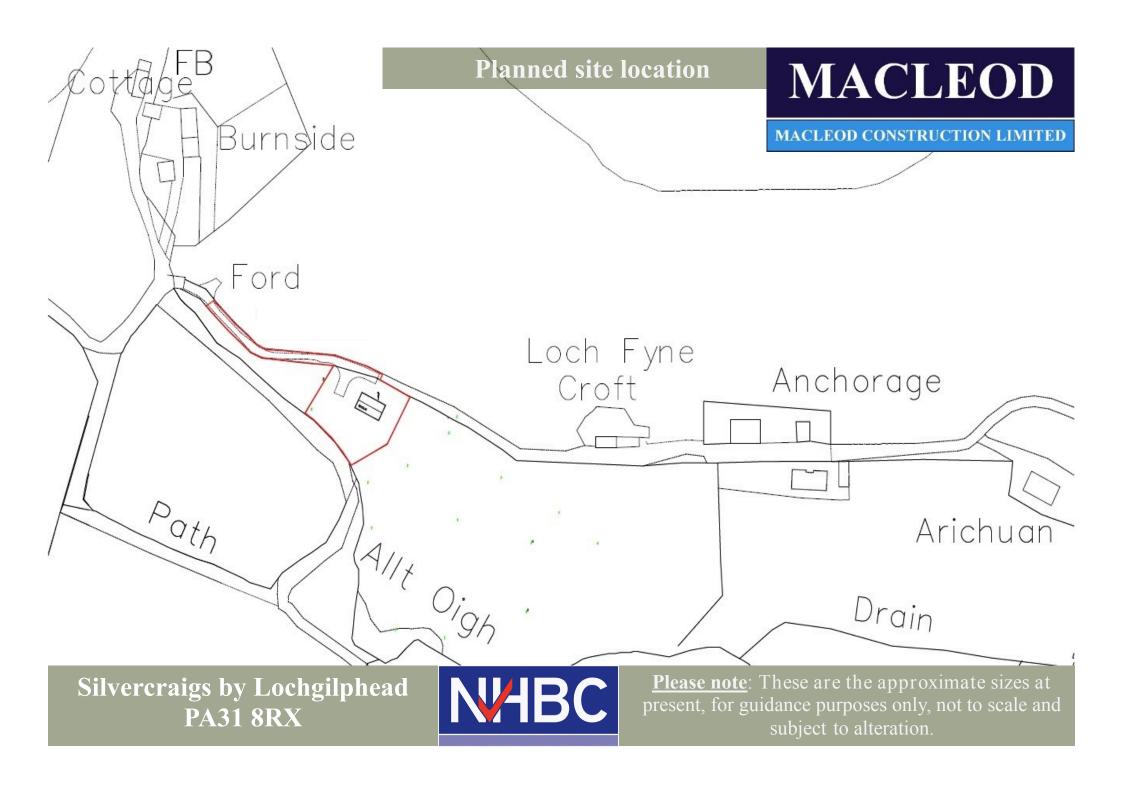

# **3-bed Bungalow**Silvercraigs, PA31 8RX

Potential sites in Silvercraigs on the outskirts of Lochgilphead and Kilmory.

- 3 bedroom
- Bathroom/en-suite
- Kitchen/Dining room
- Hall and 2 store cupboards
- Off-street dedicated parking
- Front and rear garden areas
- Quiet location with views over surrounding fields & hill land
- Air-source heating
- Double glazed windows
- High insulation
- NHBC 10-year guarantee

## MACLEOD

M&K MacLeod Ltd Kilmory Industrial Estate

Lochgilphead, Argyll, PA31 8RR

Co. Reg. No. 57043 (Scotland)

Email: sales@mkmacleod.co.uk

**Telephone Number:** (01546) 602989

**Fax Number:** (01546)

**Location** – Silvercraigs is situated between Port Ann and Lochgilphead on the A83 road.