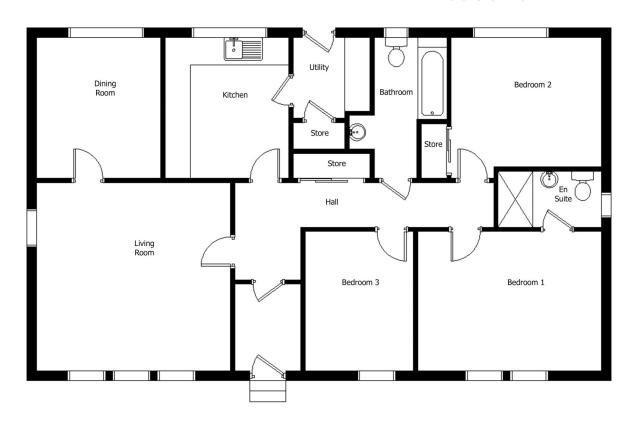

## FOR SALE

For illustrative purposes only. Not to scale. Plan indicates property layout only.

# **3-bed Bungalow**Silvercraigs, PA31 8RX

Potential sites in Silvercraigs on the outskirts of Lochgilphead and Kilmory.

- 3 bedroom
- Bathroom/en-suite
- Kitchen/Dining room
- Hall and 2 store cupboards
- Off-street dedicated parking
- Front and rear garden areas
- Quiet location with views over surrounding fields & hill land
- Air-source heating
- Double glazed windows
- High insulation
- NHBC 10-year guarantee