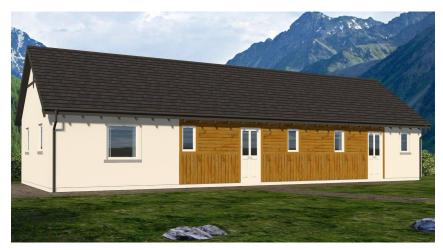

# MACLEOD

MACLEOD CONSTRUCTION LIMITED

North Craleckan

2, 3, 4 Bed Bungalows, North Craleckan by Furnace, PA32 8XN

For illustrative purposes only. Not to scale. Plan indicates property layout only.

# North Craleckan

By Furnace, Argyll

North Craleckan is a small development of mixed house types located nearby the scenic and coastal village of Furnace on the shores of Loch Fyne.

- Options for 2, 3, 4 bedroom homes
- Lounge / dining area
- Bathroom / en-suites
- Kitchen
- Alternative layouts available
- Off-street dedicated parking
- Quiet location with spectacular views over surrounding fields & hill land
- Air-source heating
- Double glazed windows
- High insulation
- NHBC 10-year guarantee