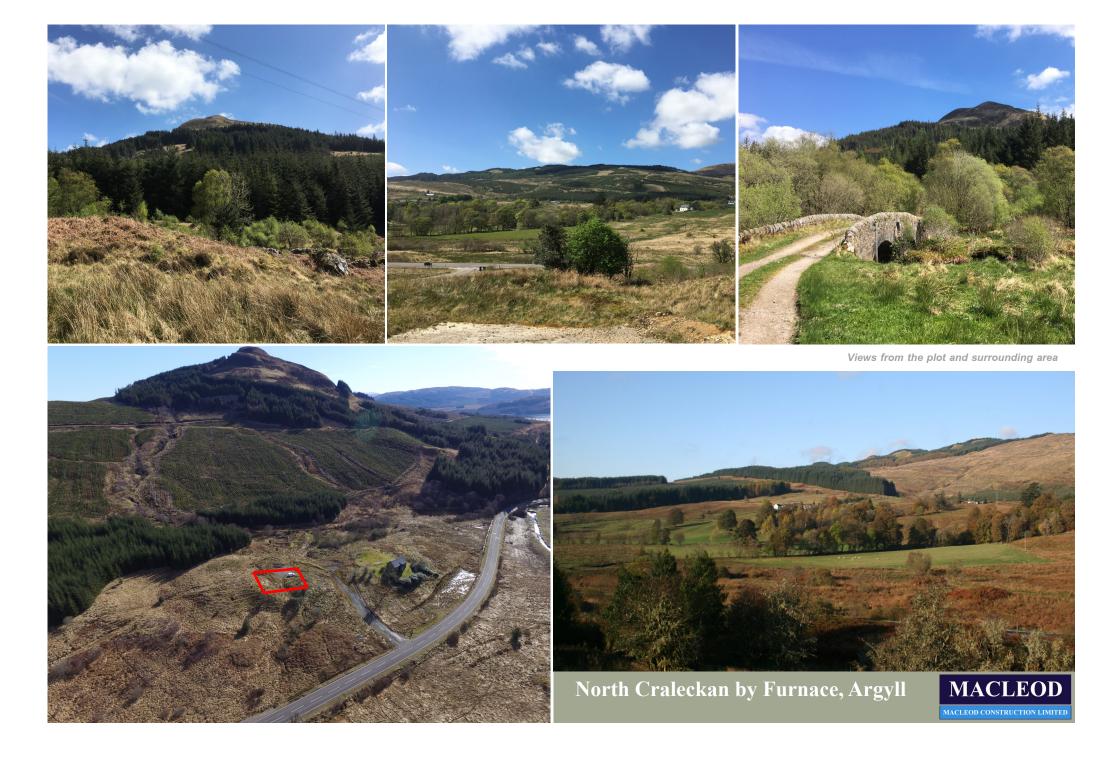

# North Craleckan

By Furnace, Argyll

North Craleckan is a small development of mixed house types located nearby the scenic and coastal village of Furnace on the shores of Loch Fyne.

- Options for 2, 3, 4 bedroom homes
- Lounge / dining area
- Bathroom / en-suites
- Kitchen
- Alternative layouts available
- Off-street dedicated parking
- Quiet location with spectacular views over surrounding fields & hill land
- Air-source heating
- Double glazed windows
- High insulation
- NHBC 10-year guarantee

## North Craleckan

Situated between Furnace and Auchindrain on the A83 road which connects Inveraray and Lochgilphead, 900m South of Auchindrain Museum

Auchind