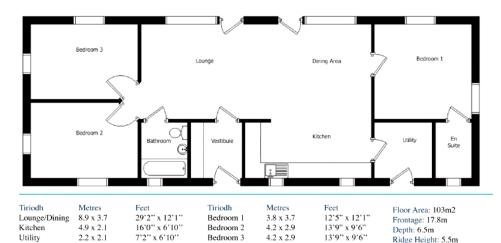

# North Craleckan

By Furnace, Argyll

North Craleckan is a small development of mixed house types located nearby the scenic and coastal village of Furnace on the shores of Loch Fyne.

- Options for 2, 3, 4 bedroom homes
- Lounge / dining area
- Bathroom / en-suites
- Kitchen
- Alternative layouts available
- Off-street dedicated parking
- Quiet location with spectacular views over surrounding fields & hill land
- Air-source heating
- Double glazed windows
- High insulation
- NHBC 10-year guarantee

#### PRICE: POA

Council Tax—Band Please call to confirm details.

 $14 \times 21$ 

4'7'' x 6'10''

| The information on this leaflet is for guidance only and does not constitute an offer or form any part of any contract. |
|-------------------------------------------------------------------------------------------------------------------------|
| The hypernance of this teaper is jor guidance only and does not constitute an offer or jorn any part of any contract    |

En-suite

5'10" x 6'10"

Bathroom

1.8 x 2.1

Please note: These are the approximate sizes at present, for guidance purposes only, not to scale and subject to alteration.

MacLeod Construction Ltd Kilmory Industrial Estate Lochgilphead, Argyll, PA31 8RR Co. Reg. No. 165362 (Scotland)