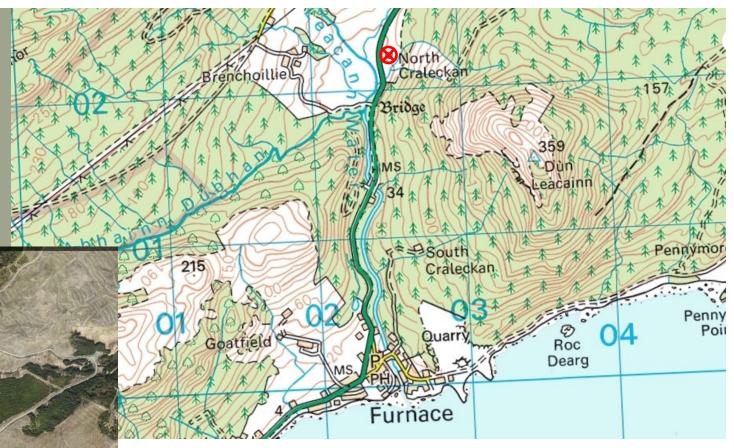

## North Craleckan

Situated between Furnace and Auchindrain on the A83 road which connects Inveraray and Lochgilphead, 900m South of Auchindrain Museum

Auchind