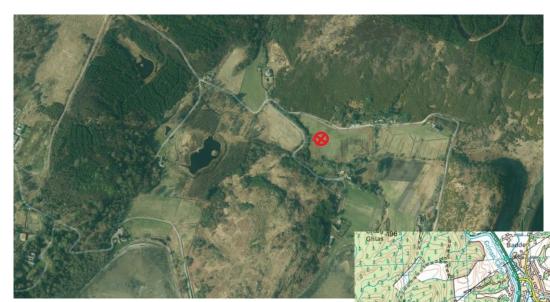

Silvercraigs by Lochgilphead PA31 8RX

### Silvercraigs by Lochgilphead **PA31 8RX**

#### **Location** – Silvercraigs is situated between Port Ann and Lochgilphead on the A83 road.