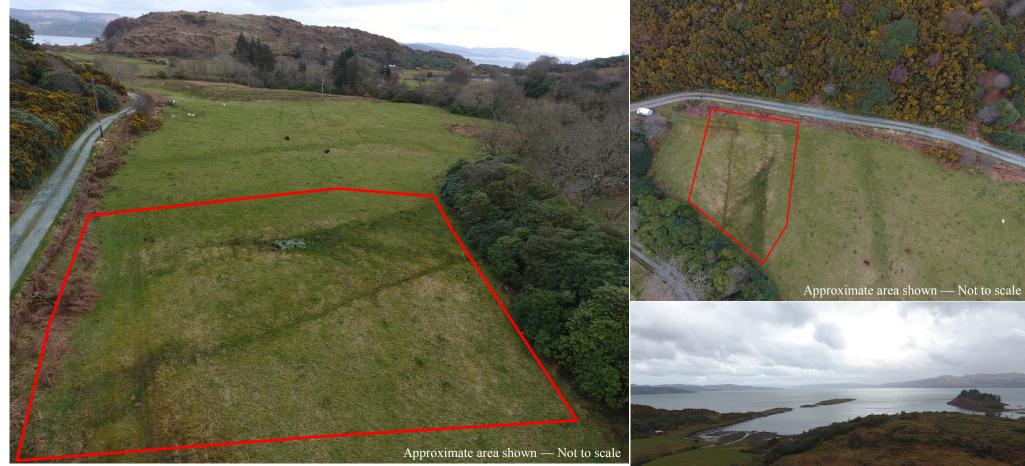

## **3-bed Bungalow** Silvercraigs, PA31 8RX

Potential sites in Silvercraigs on the outskirts of Lochgilphead and Kilmory.

- 3 bedroom
- Bathroom/en-suite
- Kitchen/Dining room
- Hall and 2 store cupboards
- Off-street dedicated parking
- Front and rear garden areas
- Quiet location with views over surrounding fields & hill land
- Air-source heating
- Double glazed windows
- High insulation
- NHBC 10-year guarantee

#### **Location** – Silvercraigs is situated between Port Ann and Lochgilphead on the A83 road.