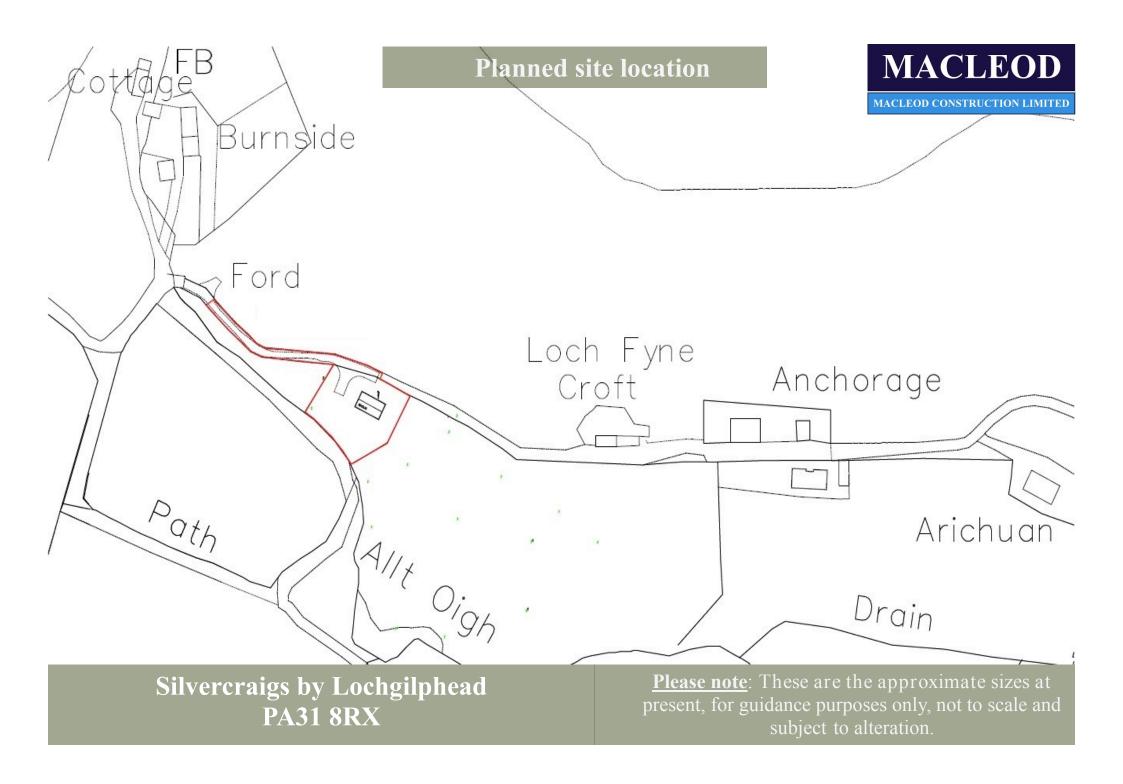

Silvercraigs by Lochgilphead PA31 8RX

### Silvercraigs by Lochgilphead **PA31 8RX**

#### **Location** – Silvercraigs is situated between Port Ann and Lochgilphead on the A83 road.