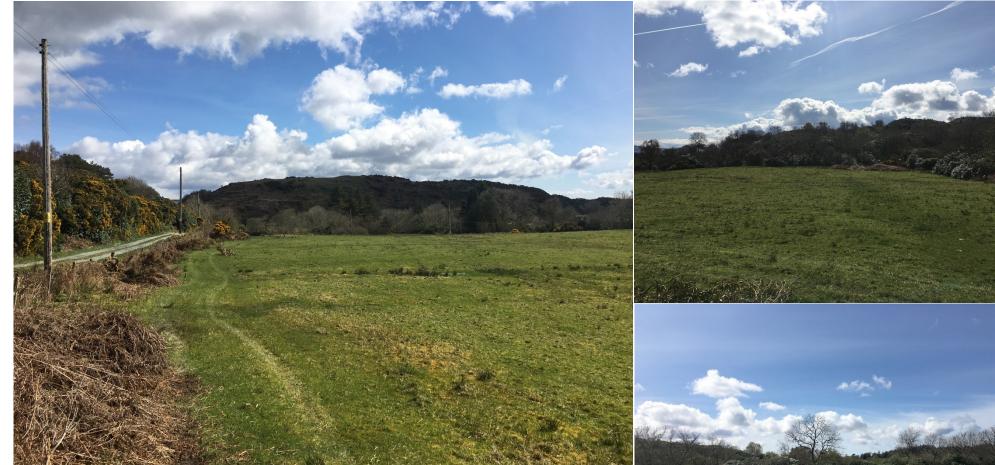

## **3-bed Bungalow** Silvercraigs, PA31 8RX

Potential sites in Silvercraigs on the outskirts of Lochgilphead and Kilmory.

- 3 bedroom
- Bathroom/en-suite
- Kitchen/Dining room
- Hall and 2 store cupboards
- Off-street dedicated parking
- Front and rear garden areas
- Quiet location with views over surrounding fields & hill land
- Air-source heating
- Double glazed windows
- High insulation
- NHBC 10-year guarantee

#### **Location** – Silvercraigs is situated between Port Ann and Lochgilphead on the A83 road.