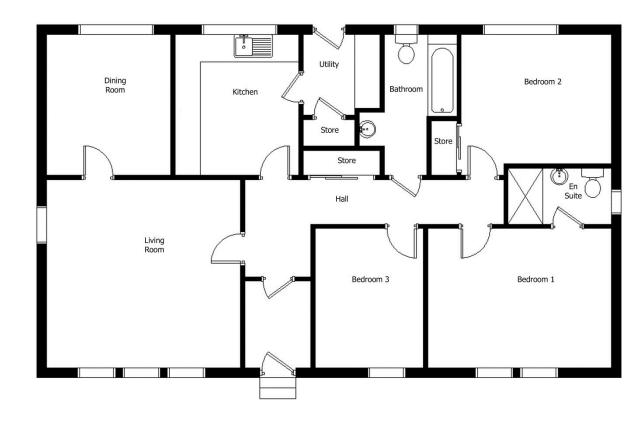

## **3-bed Bungalow** Silvercraigs, PA31 8RX

Potential sites in Silvercraigs on the outskirts of Lochgilphead and Kilmory.

- 3 bedroom
- Bathroom/en-suite
- Kitchen/Dining room
- Hall and 2 store cupboards
- Off-street dedicated parking
- Front and rear garden areas
- Quiet location with views over surrounding fields & hill land
- Air-source heating
- Double glazed windows
- High insulation
- NHBC 10-year guarantee