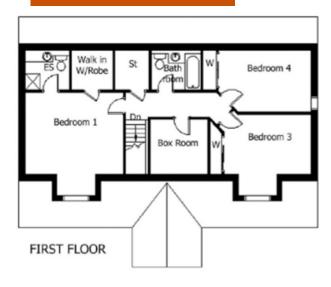

## FIRST FLOOR

| Carrick   | Metres    | Feet          | Carrick        | Metres    | Feet         |                      |
|-----------|-----------|---------------|----------------|-----------|--------------|----------------------|
| Lounge    | 5.8 x 4.7 | 19′0″ x 15′5″ | Bedroom 3      | 4.0 x 2.8 | 13′1″ x 9′2″ | Floor Area<br>192m²  |
| Dining    | 3.7 x 3.5 | 12'1" x 11'6" | Bedroom 4      | 4.2 x 2.8 | 13'9" x 9'2" | Frontage<br>13.8m    |
| Kitchen   | 5.9 x 3.5 | 19'4" x 11.6" | Boxroom        | 2.6 x 2.2 | 8′6″ x 7′2″  | Depth<br>10.7m       |
| Utility   | 3.2 x 2.7 | 10′6″ x 8′10″ | Bathroom       | 2.2 x 1.8 | 7'2" x 5'11" | Ridge Height<br>7.8m |
| Bedroom 1 | 4.5 x 3.8 | 14'9" x 12'5" | Shower<br>Room | 3.2 x 1.9 | 10'6" x 6'2" |                      |
| Bedroom 2 | 4.5 x 3.5 | 14′9″ x 11′6″ | En-suite       | 2.0 x 1.8 | 6'7" x 5'11" |                      |