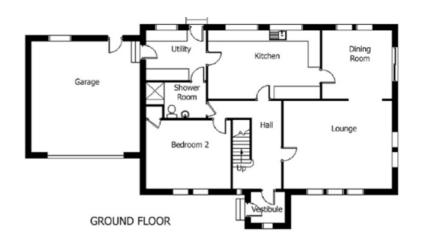

## GROUND FLOOR

## FIRST FLOOR

| Carrick   | Metres    | Feet          | Carrick        | Metres    | Feet         |                      |
|-----------|-----------|---------------|----------------|-----------|--------------|----------------------|
| Lounge    | 5.8 x 4.7 | 19′0″ x 15′5″ | Bedroom 3      | 4.0 x 2.8 | 13′1″ x 9′2″ | Floor Area<br>192m²  |
| Dining    | 3.7 x 3.5 | 12'1" x 11'6" | Bedroom 4      | 4.2 x 2.8 | 13'9" x 9'2" | Frontage<br>13.8m    |
| Kitchen   | 5.9 x 3.5 | 19'4" x 11.6" | Boxroom        | 2.6 x 2.2 | 8′6″ x 7′2″  | Depth<br>10.7m       |
| Utility   | 3.2 x 2.7 | 10′6″ x 8′10″ | Bathroom       | 2.2 x 1.8 | 7'2" x 5'11" | Ridge Height<br>7.8m |
| Bedroom 1 | 4.5 x 3.8 | 14'9" x 12'5" | Shower<br>Room | 3.2 x 1.9 | 10'6" x 6'2" |                      |
| Bedroom 2 | 4.5 x 3.5 | 14′9″ x 11′6″ | En-suite       | 2.0 x 1.8 | 6'7" x 5'11" |                      |