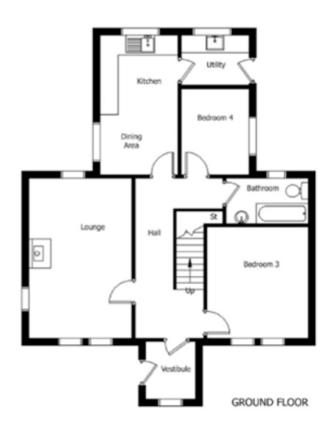

## **GROUND FLOOR**

FIRST FLOOR

| Colla          | Metres    | Feet           | Colla     | Metres    | Feet           |                      |
|----------------|-----------|----------------|-----------|-----------|----------------|----------------------|
| Lounge         | 5.4 x 5.5 | 17′8″ x 18′0″  | Bedroom 3 | 3.7 x 2.8 | 12′1″ x 9′2″   | Floor Area<br>246m²  |
| Family<br>Room | 4.3 x 3.6 | 14′1″ x 11.10″ | Bedroom 4 | 3.7 x 3.3 | 12'1" x 10'10" | Frontage<br>20m      |
| Kitchen        | 3.7 x 5.5 | 12′1″ x 18′0″  |           |           |                | Depth<br>11.7m       |
| Utility        | 3.7 x 2.7 | 12′1″ x 9′2″   |           |           |                | Ridge Height<br>8.3m |
| Bathroom       | 3.7 x 2.1 | 12′1″ x 6′10″  |           |           |                |                      |
| Bedroom 1      | 5.4 x 3.6 | 17'8" x 11'10" |           |           |                |                      |
| Bedroom 2      | 3.7 x 2.8 | 12'1" x 9'10"  |           |           |                |                      |