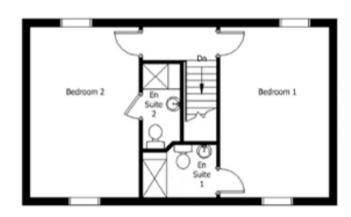

## **GROUND FLOOR**

FIRST FLOOR

| Colla          | Metres    | Feet           | Colla     | Metres    | Feet           |                      |
|----------------|-----------|----------------|-----------|-----------|----------------|----------------------|
| Lounge         | 5.4 x 5.5 | 17′8″ x 18′0″  | Bedroom 3 | 3.7 x 2.8 | 12′1″ x 9′2″   | Floor Area<br>246m²  |
| Family<br>Room | 4.3 x 3.6 | 14′1″ x 11.10″ | Bedroom 4 | 3.7 x 3.3 | 12'1" x 10'10" | Frontage<br>20m      |
| Kitchen        | 3.7 x 5.5 | 12′1″ x 18′0″  |           |           |                | Depth<br>11.7m       |
| Utility        | 3.7 x 2.7 | 12′1″ x 9′2″   |           |           |                | Ridge Height<br>8.3m |
| Bathroom       | 3.7 x 2.1 | 12′1″ x 6′10″  |           |           |                |                      |
| Bedroom 1      | 5.4 x 3.6 | 17'8" x 11'10" |           |           |                |                      |
| Bedroom 2      | 3.7 x 2.8 | 12'1" x 9'10"  |           |           |                |                      |