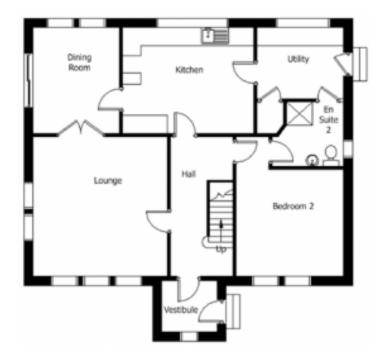

## **GROUND FLOOR**

## **FIRST FLOOR**

| Conniglen | Metres    | Feet                 | Conniglen  | Metres    | Feet             |                                 |
|-----------|-----------|----------------------|------------|-----------|------------------|---------------------------------|
| Lounge    | 4.5 x 4.7 | 14'9" x 15'5"        | Bedroom 3  | 3.6 x 3.0 | 11'10'' x 9'10'' | Floor Area                      |
| Dining    | 2.9 x 3.5 | 9'6" x 11.6"         | Bedroom 4  | 3.5 x 2.7 | 11'6" x '10"     | Frontage<br>11.1m               |
| Kitchen   | 4.3 x 3.5 | 14'1" x 11.6"        | Bedroom 5  | 3.9 x 2.7 | 12'9" x 8'10"    | Depth<br>10.8m                  |
| Utility   | 2.9 x 2.4 | 9'6" x 7'10"         | En-Suite 1 | 1.6 x 2.2 | 5'3" x 7'2"      | Ridge Height<br><sup>7.9m</sup> |
| Bathroom  | 1.9 x 1.9 | 6'2'' x 6'2''        | En-Suite 2 | 2.4 x 2.1 | 7'10'' x 6'10''  |                                 |
| Bedroom 1 | 3.9 x 3.0 | 12'9'' x 9'10''      |            |           |                  |                                 |
| Bedroom 2 | 3.6 x 3.6 | 11'10'' x<br>11'10'' |            |           |                  |                                 |