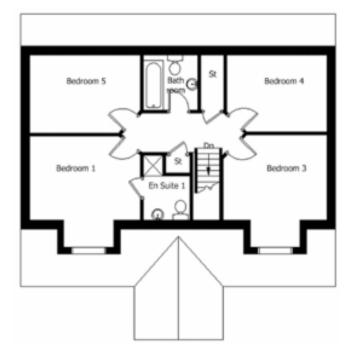

## **FIRST FLOOR**

| Conniglen | Metres    | Feet                 | Conniglen  | Metres    | Feet             |                                 |
|-----------|-----------|----------------------|------------|-----------|------------------|---------------------------------|
| Lounge    | 4.5 x 4.7 | 14'9" x 15'5"        | Bedroom 3  | 3.6 x 3.0 | 11'10'' x 9'10'' | Floor Area                      |
| Dining    | 2.9 x 3.5 | 9'6" x 11.6"         | Bedroom 4  | 3.5 x 2.7 | 11'6" x '10"     | Frontage<br>11.1m               |
| Kitchen   | 4.3 x 3.5 | 14'1" x 11.6"        | Bedroom 5  | 3.9 x 2.7 | 12'9" x 8'10"    | Depth<br>10.8m                  |
| Utility   | 2.9 x 2.4 | 9'6" x 7'10"         | En-Suite 1 | 1.6 x 2.2 | 5'3" x 7'2"      | Ridge Height<br><sup>7.9m</sup> |
| Bathroom  | 1.9 x 1.9 | 6'2'' x 6'2''        | En-Suite 2 | 2.4 x 2.1 | 7'10'' x 6'10''  |                                 |
| Bedroom 1 | 3.9 x 3.0 | 12'9'' x 9'10''      |            |           |                  |                                 |
| Bedroom 2 | 3.6 x 3.6 | 11'10'' x<br>11'10'' |            |           |                  |                                 |