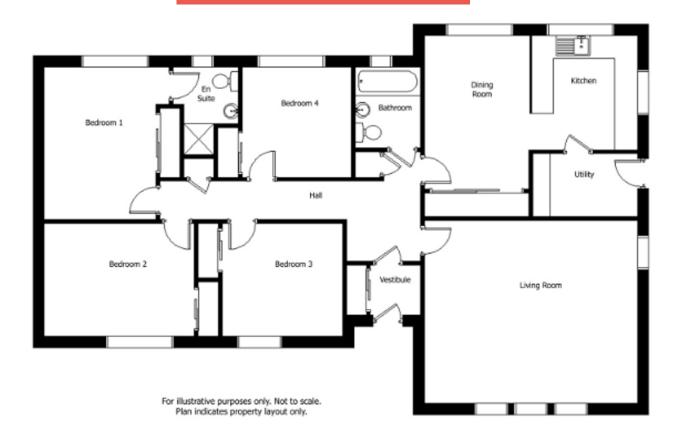

## **FLOOR LAYOUT**

| Corran   | Metres    | Feet          | Corran    | Metres    | Feet          |                      |
|----------|-----------|---------------|-----------|-----------|---------------|----------------------|
| Lounge   | 5.7 x 4.9 | 18'8" x 16'0" | Bedroom 1 | 3.0 x 4.1 | 9'10" x 13'5" | Floor Area<br>129m²  |
| Dining   | 2.8 x 4.1 | 9'2" x 13'5"  | Bedroom 2 | 4.0 x 2.9 | 13'1" x 9'6"  | Frontage<br>16.6m    |
| Kitchen  | 2.9 x 3.1 | 9'6" x 10.2"  | Bedroom 3 | 3.2 x 2.9 | 10'5" x 9'6"  | Depth<br>10.5m       |
| Utility  | 2.8 x 1.7 | 9′2″ x 5′7″   | Bedroom 4 | 2.9 x 2.9 | 9'6" x 9'6"   | Ridge Height<br>6.1m |
| Bathroom | 1.8 x 2.1 | 5′10″ x 6′10″ | En-Suite  | 1.4 x 2.3 | 4'7'' x 7'6'' |                      |