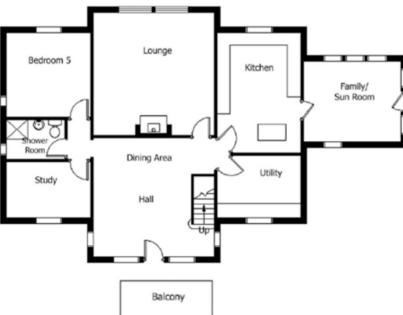

- ✓ NHBC GUARANTEE
- ✓ ECO-FRIENDLY HEATING
- ✓ FIVE BEDROOMS
- ✓ MASTER ENSUITE

**GF LAYOUT** 

**FF LAYOUT** 

| Crinan      | Metres    | Feet           | Crinan     | Metres    | Feet           |
|-------------|-----------|----------------|------------|-----------|----------------|
| Lounge      | 5.4 x 5.5 | 17'8" x 18'0"  | Bedroom 1  | 5.4 x 3.6 | 17'9" x 11'10" |
| Family Room | 4.3 x 3.6 | 14'1" x 11'10" | Bedroom 2  | 3.7 x 3.0 | 12'1" x 9'10"  |
| Kitchen     | 3.7 x 5.5 | 12'1" x 18'0"  | Bedroom 3  | 3.7 x 2.8 | 12'1" x 9'2"   |
| Study       | 3.7 x 2.6 | 12'1" x 8'6"   | Bedroom 4  | 3.7 x 3.3 | 12'1" x 10'10" |
| Utility     | 3.7 x 2.8 | 12'1" x 9'2"   | Bedroom 5  | 3.7 x 3.8 | 12'1" x 12'5"  |
| Bathroom    | 3.7 x 2.1 | 12'1" x 6'10"  | En-suite 1 | 3.1 x 1.9 | 10'2" x 6'3"   |
| Shower Room | 2.6 x 1.8 | 8'6" x 5'11"   | En-suite 2 | 2.6 x 1.5 | 8'6" x 4'11"   |

Floor Area: 246m2 Frontage: 20.1m Depth: 11.7m

Ridge Height: 8.3m

The information on this leaflet is for guidance only and does not constitute an offer or form any part of any contract.

This beautiful 5 bedroom home could be yours.