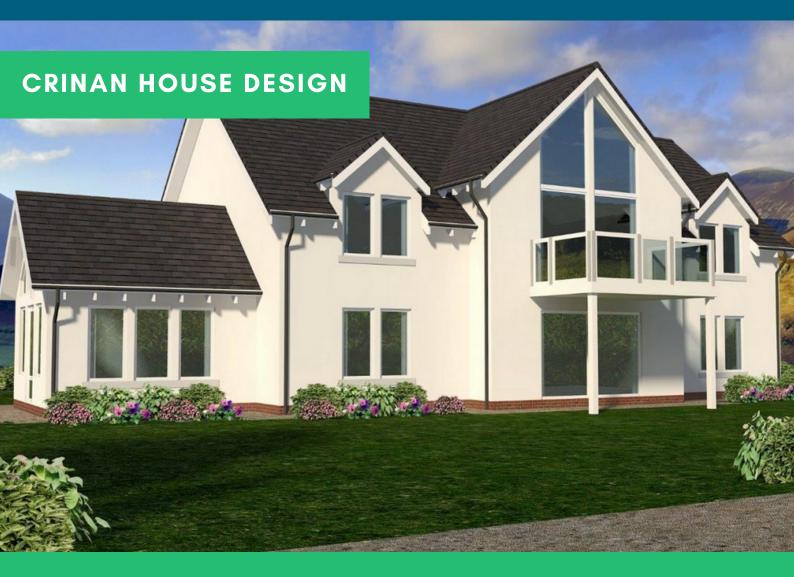

Floor Area: 246m2 Frontage: 20.1m Depth: 11.7m

Ridge Height: 8.3m

The information on this leaflet is for guidance only and does not constitute an offer or form any part of any contract.

This beautiful 5 bedroom home could be yours.