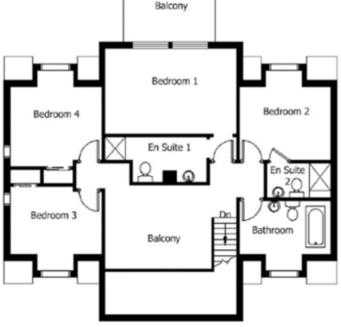

- ✓ NHBC GUARANTEE
- ✓ ECO-FRIENDLY HEATING
- ✓ FIVE BEDROOMS
- ✓ MASTER ENSUITE

**GF LAYOUT** 

**FF LAYOUT** 

| Crinan      | Metres    | Feet           | Crinan     | Metres    | Feet           |
|-------------|-----------|----------------|------------|-----------|----------------|
| Lounge      | 5.4 x 5.5 | 17'8" x 18'0"  | Bedroom 1  | 5.4 x 3.6 | 17'9" x 11'10" |
| Family Room | 4.3 x 3.6 | 14'1" x 11'10" | Bedroom 2  | 3.7 x 3.0 | 12'1" x 9'10"  |
| Kitchen     | 3.7 x 5.5 | 12'1" x 18'0"  | Bedroom 3  | 3.7 x 2.8 | 12'1" x 9'2"   |
| Study       | 3.7 x 2.6 | 12'1" x 8'6"   | Bedroom 4  | 3.7 x 3.3 | 12'1" x 10'10" |
| Utility     | 3.7 x 2.8 | 12'1" x 9'2"   | Bedroom 5  | 3.7 x 3.8 | 12'1" x 12'5"  |
| Bathroom    | 3.7 x 2.1 | 12'1" x 6'10"  | En-suite 1 | 3.1 x 1.9 | 10'2" x 6'3"   |
| Shower Room | 2.6 x 1.8 | 8'6" x 5'11"   | En-suite 2 | 2.6 x 1.5 | 8'6" x 4'11"   |

Floor Area: 246m2 Frontage: 20.1m Depth: 11.7m

Ridge Height: 8.3m

The information on this leaflet is for guidance only and does not constitute an offer or form any part of any contract.

This beautiful 5 bedroom home could be yours.