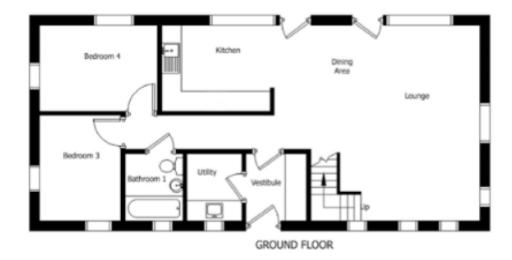

## GROUND FLOOR

FIRST FLOOR

FIRST FLOOR

| Diura             | Metres    | Feet            | Diura     | Metres    | Feet          |                      |
|-------------------|-----------|-----------------|-----------|-----------|---------------|----------------------|
| Lounge/<br>Dining | 6.3 x 6.0 | 20'8" x 19'8"   | Bedroom 1 | 3.8 x 4.0 | 12′5″ x 13′1″ | Floor Area           |
| Kitchen           | 3.3 x 2.6 | 11′0″ x 8′6″    | Bedroom 2 | 4.2 x 4.0 | 13'9" x 13'1" | Frontage<br>14.2m    |
| Utility           | 1.6 x 2.1 | 5′2″ x 6.10″    | Bedroom 3 | 2.5 x 3.5 | 8'2" x 11'6"  | <b>Depth</b><br>6.6m |
| Bathroom 1        | 1.8 x 2.1 | 5′10′′ x 6′10′′ | Bedroom 4 | 3.6 x 2.6 | 11′9″ x 8′6″  | Ridge Height<br>6.4m |
| Bathroom 2        | 2.1 x 1.7 | 6′10′′ x 5′7′′  | En-Suite  | 1.6 x 1.7 | 5′3″ x 5′7″   |                      |