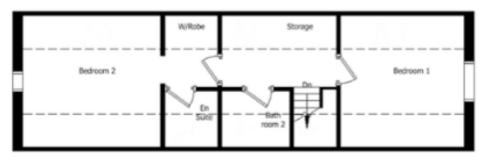

## GROUND FLOOR

FIRST FLOOR

FIRST FLOOR

| Diura             | Metres    | Feet            | Diura     | Metres    | Feet          |                      |
|-------------------|-----------|-----------------|-----------|-----------|---------------|----------------------|
| Lounge/<br>Dining | 6.3 x 6.0 | 20'8" x 19'8"   | Bedroom 1 | 3.8 x 4.0 | 12′5″ x 13′1″ | Floor Area           |
| Kitchen           | 3.3 x 2.6 | 11′0″ x 8′6″    | Bedroom 2 | 4.2 x 4.0 | 13'9" x 13'1" | Frontage<br>14.2m    |
| Utility           | 1.6 x 2.1 | 5′2″ x 6.10″    | Bedroom 3 | 2.5 x 3.5 | 8'2" x 11'6"  | <b>Depth</b><br>6.6m |
| Bathroom 1        | 1.8 x 2.1 | 5′10′′ x 6′10′′ | Bedroom 4 | 3.6 x 2.6 | 11′9″ x 8′6″  | Ridge Height<br>6.4m |
| Bathroom 2        | 2.1 x 1.7 | 6′10′′ x 5′7′′  | En-Suite  | 1.6 x 1.7 | 5′3″ x 5′7″   |                      |