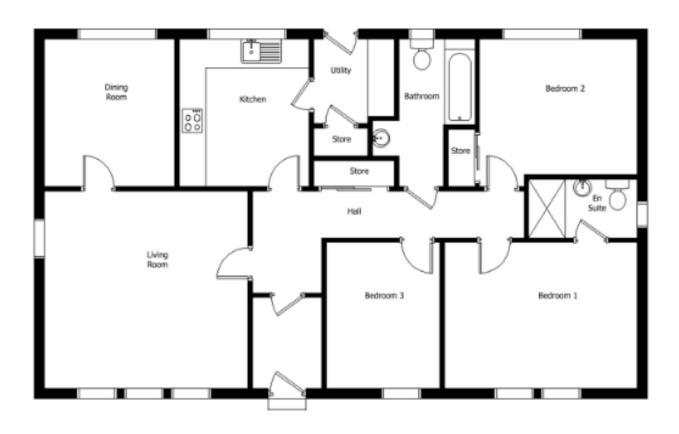

## **GROUND FLOOR**

| Douglas  | Metres    | Feet          | Douglas   | Metres    | Feet          |                      |
|----------|-----------|---------------|-----------|-----------|---------------|----------------------|
| Lounge   | 4.5 x 4.4 | 14′9″ x 14′5″ | Bedroom 1 | 4.2 x 3.2 | 14'1" x 10'6" | Floor Area<br>103m²  |
| Dining   | 2.8 x 3.2 | 9′2″ x 10′6″  | Bedroom 2 | 3.5 x 3.0 | 11'6" x 9'10" | Frontage<br>13.8m    |
| Kitchen  | 2.9 x 3.2 | 9'6" x 10.6"  | Bedroom 3 | 2.5 x 3.2 | 8'2" x 10'6"  | <b>Depth</b><br>8.4m |
| Utility  | 1.8 x 1.8 | 5′11″ x 5′11″ | En-Suite  | 2.3 x1.3  | 7'6" x 4'3"   | Ridge Height<br>6.4m |
| Bathroom | 1.7 x 3.2 | 5′7″ x 10′6″  |           |           |               |                      |