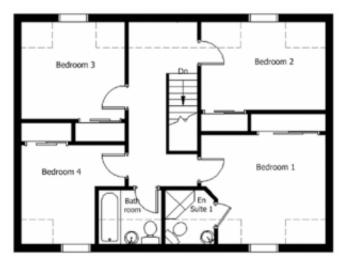

- ✓ NHBC GUARANTEE
- ✓ ECO-FRIENDLY HEATING
- ✓ FOUR BEDROOMS
- ✓ MASTER ENSUITE

GROUND FLOOR FIRST FLOOR

| Duror     | Metres    | Feet               | Duror     | Metres    | Feet         |                      |
|-----------|-----------|--------------------|-----------|-----------|--------------|----------------------|
| Lounge    | 3.8 x 6.8 | 12′5″ x 22′3″      | Bedroom 3 | 3.1 x 2.9 | 10'2" x 9'6" | Floor Area<br>126m²  |
| Dining    | 3.1 x 3.3 | 10'2" x 10.10"     | Bedroom 4 | 2.2 x 3.0 | 7'2" x 9'10" | Frontage<br>9.9m     |
| Kitchen   | 3.1 x 3.3 | 10'2" x 10.10"     | En-Suite  | 1.5 x 1.7 | 4′11″ x 5′7″ | <b>Depth</b><br>7.4m |
| Utility   | 2.1 x 2.1 | 6′10′′ x 6′10′′    |           |           |              | Ridge Height<br>7.8m |
| Bathroom  | 1.9 x 1.7 | 6′3″ x 5′7″        |           |           |              |                      |
| Bedroom 1 | 3.3 x 3.3 | 10'10" x<br>10'10" |           |           |              |                      |
| Bedroom 2 | 3.8 x 2.7 | 12′5″ x 8′10″      |           |           |              |                      |