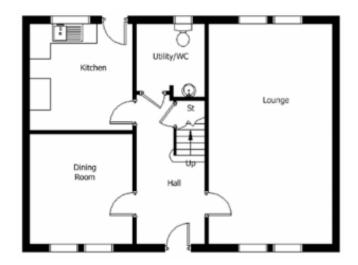

- ✓ NHBC GUARANTEE
- ✓ ECO-FRIENDLY HEATING
- ✓ FOUR BEDROOMS
- ✓ MASTER ENSUITE

GROUND FLOOR FIRST FLOOR

| Duror     | Metres    | Feet               | Duror     | Metres    | Feet         |                      |
|-----------|-----------|--------------------|-----------|-----------|--------------|----------------------|
| Lounge    | 3.8 x 6.8 | 12′5″ x 22′3″      | Bedroom 3 | 3.1 x 2.9 | 10'2" x 9'6" | Floor Area<br>126m²  |
| Dining    | 3.1 x 3.3 | 10'2" x 10.10"     | Bedroom 4 | 2.2 x 3.0 | 7'2" x 9'10" | Frontage<br>9.9m     |
| Kitchen   | 3.1 x 3.3 | 10'2" x 10.10"     | En-Suite  | 1.5 x 1.7 | 4′11″ x 5′7″ | <b>Depth</b><br>7.4m |
| Utility   | 2.1 x 2.1 | 6′10′′ x 6′10′′    |           |           |              | Ridge Height<br>7.8m |
| Bathroom  | 1.9 x 1.7 | 6′3″ x 5′7″        |           |           |              |                      |
| Bedroom 1 | 3.3 x 3.3 | 10'10" x<br>10'10" |           |           |              |                      |
| Bedroom 2 | 3.8 x 2.7 | 12′5″ x 8′10″      |           |           |              |                      |