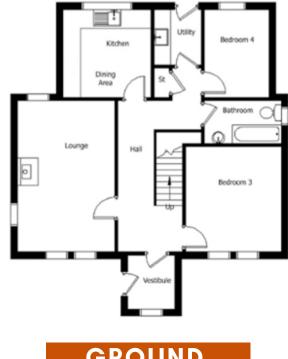

- ✓ NHBC GUARANTEE
- ✓ ECO-FRIENDLY HEATING
- ✓ FOUR BEDROOMS
- DOUBLE ENSUITE

GROUND FLOOR FIRST FLOOR

| Eilean Edhe | Metres    | Feet           | Eilean Edhe | Metres    | Feet          |                      |
|-------------|-----------|----------------|-------------|-----------|---------------|----------------------|
| Lounge      | 3.7 x 5.0 | 12′1″ x 16′5″  | Bedroom 2   | 3.7 x 5.0 | 12'1" x 16'4" | Floor Area<br>127m²  |
| Kitchen     | 3.2 x 3.2 | 10'6" x 10.2"  | Bedroom 3   | 3.6 x 3.3 | 11′9″ x 11′0″ | Frontage<br>10.5m    |
| Utility     | 1.7 x 2.0 | 5′7″ x 6.7″    | Bedroom 4   | 2.2 x 3.1 | 7'2" x 10'2"  | Depth<br>11.4m       |
| Bathroom    | 2.7 x 1.5 | 8′10″ x 4′11″  | En-Suite 1  | 2.2 x 1.5 | 7'2" x 4'11"  | Ridge Height<br>8.1m |
| Bedroom 1   | 3.6 x 5.0 | 11′10″ x 16′4″ | En-Suite 2  | 1.1 x 2.7 | 3′7″ x 8′10″  |                      |