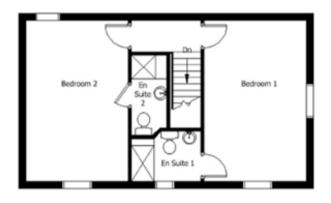

- ✓ NHBC GUARANTEE
- ✓ ECO-FRIENDLY HEATING
- ✓ FOUR BEDROOMS
- DOUBLE ENSUITE

GROUND FLOOR FIRST FLOOR

| Eilean Edhe | Metres    | Feet           | Eilean Edhe | Metres    | Feet          |                      |
|-------------|-----------|----------------|-------------|-----------|---------------|----------------------|
| Lounge      | 3.7 x 5.0 | 12′1″ x 16′5″  | Bedroom 2   | 3.7 x 5.0 | 12'1" x 16'4" | Floor Area<br>127m²  |
| Kitchen     | 3.2 x 3.2 | 10'6" x 10.2"  | Bedroom 3   | 3.6 x 3.3 | 11′9″ x 11′0″ | Frontage<br>10.5m    |
| Utility     | 1.7 x 2.0 | 5′7″ x 6.7″    | Bedroom 4   | 2.2 x 3.1 | 7'2" x 10'2"  | Depth<br>11.4m       |
| Bathroom    | 2.7 x 1.5 | 8′10″ x 4′11″  | En-Suite 1  | 2.2 x 1.5 | 7'2" x 4'11"  | Ridge Height<br>8.1m |
| Bedroom 1   | 3.6 x 5.0 | 11′10″ x 16′4″ | En-Suite 2  | 1.1 x 2.7 | 3′7″ x 8′10″  |                      |