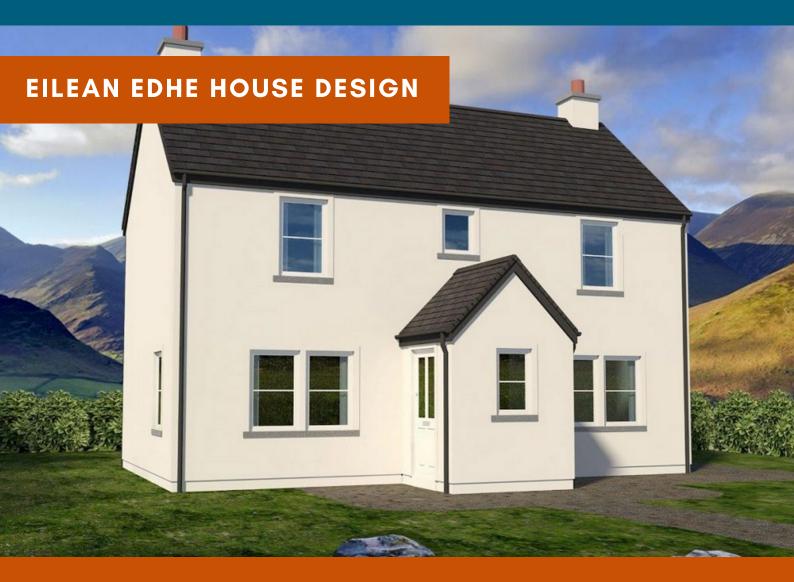

- ✓ NHBC GUARANTEE
- ✓ ECO-FRIENDLY HEATING
- ✓ FOUR BEDROOMS
- DOUBLE ENSUITE

GROUND FLOOR FIRST FLOOR

| Eilean Edhe | Metres    | Feet           | Eilean Edhe | Metres    | Feet          |                      |
|-------------|-----------|----------------|-------------|-----------|---------------|----------------------|
| Lounge      | 3.7 x 5.0 | 12′1″ x 16′5″  | Bedroom 2   | 3.7 x 5.0 | 12'1" x 16'4" | Floor Area<br>127m²  |
| Kitchen     | 3.2 x 3.2 | 10'6" x 10.2"  | Bedroom 3   | 3.6 x 3.3 | 11′9″ x 11′0″ | Frontage<br>10.5m    |
| Utility     | 1.7 x 2.0 | 5′7″ x 6.7″    | Bedroom 4   | 2.2 x 3.1 | 7'2" x 10'2"  | Depth<br>11.4m       |
| Bathroom    | 2.7 x 1.5 | 8′10″ x 4′11″  | En-Suite 1  | 2.2 x 1.5 | 7'2" x 4'11"  | Ridge Height<br>8.1m |
| Bedroom 1   | 3.6 x 5.0 | 11′10″ x 16′4″ | En-Suite 2  | 1.1 x 2.7 | 3′7″ x 8′10″  |                      |

This beautiful 4 bedroom home could be yours.