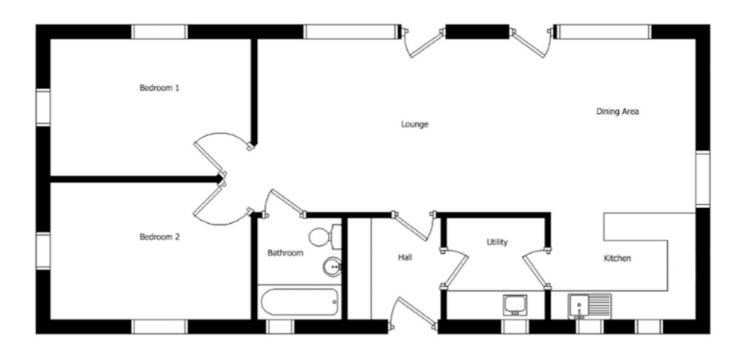

## **FLOOR LAYOUT**

| Ile               | Metres    | Feet            | lle       | Metres    | Feet          |                                |
|-------------------|-----------|-----------------|-----------|-----------|---------------|--------------------------------|
| Lounge/<br>Dining | 9.2 x 3.7 | 30'2"x 12'1"    | Bathroom  | 1.8 x 2.1 | 5′11″ x 6′11″ | Floor Area<br>82m <sup>2</sup> |
| Kitchen           | 3.0 x 2.1 | 9'10" x 6.10"   | Bedroom 1 | 4.2 x 2.9 | 13'6" x 9'6"  | Frontage<br>14.2m              |
| Utility           | 2.1 x 2.1 | 6′10′′ x 6′10′′ | Bedroom 2 | 4.2 x 2.9 | 13'6" x 9'6"  | Depth<br>6.5m                  |
|                   |           |                 |           |           |               | Ridge Height<br>5.5m           |