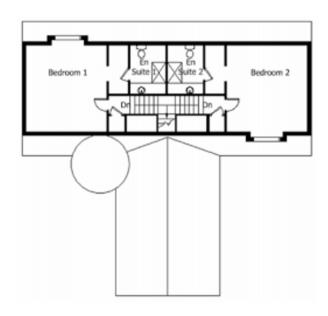

## FIRST FLOOR

| Kames              | Metres    | Feet            | Kames      | Metres    | Feet           |                      |
|--------------------|-----------|-----------------|------------|-----------|----------------|----------------------|
| Lounge             | 5.4 x 6.1 | 17′8″ x 20′0″   | Bedroom 3  | 5.7 x 3.6 | 18'8" x 11'10" | Floor Area<br>247m²  |
| Kitchen/<br>Dining | 5.6 x 6.6 | 18'4" x 21'8"   | Bedroom 4  | 4.5 x 3.2 | 14'9" x 10'6"  | Frontage<br>16.8m    |
| Utility            | 3.9 x 2.6 | 12′10′′ x 8′6′′ | En-Suite 1 | 2.0 x 2.7 | 6'6" x 8'10"   | Depth<br>15.7m       |
| Shower Room        | 2.5 x 1.4 | 8'2" x 4'7"     | En-Suite 2 | 2.0 x 2.7 | 6′6″ x 8′10″   | Ridge Height<br>7.1m |
| Bedroom 1          | 4.6 x 4.8 | 15'1" x 15'9"   | En-Suite 3 | 2.2 x 1.5 | 7'2" x 4'11"   |                      |
| Bedroom 2          | 4.6 x 4.8 | 15'1" x 15'9"   | En-Suite 4 | 2.2 x 1.5 | 7'2" x 4'11"   |                      |