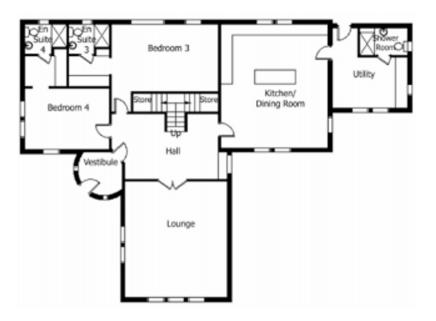

## FIRST FLOOR

| Kames              | Metres    | Feet            | Kames      | Metres    | Feet           |                      |
|--------------------|-----------|-----------------|------------|-----------|----------------|----------------------|
| Lounge             | 5.4 x 6.1 | 17′8″ x 20′0″   | Bedroom 3  | 5.7 x 3.6 | 18'8" x 11'10" | Floor Area<br>247m²  |
| Kitchen/<br>Dining | 5.6 x 6.6 | 18'4" x 21'8"   | Bedroom 4  | 4.5 x 3.2 | 14'9" x 10'6"  | Frontage<br>16.8m    |
| Utility            | 3.9 x 2.6 | 12′10′′ x 8′6′′ | En-Suite 1 | 2.0 x 2.7 | 6'6" x 8'10"   | Depth<br>15.7m       |
| Shower Room        | 2.5 x 1.4 | 8'2" x 4'7"     | En-Suite 2 | 2.0 x 2.7 | 6′6″ x 8′10″   | Ridge Height<br>7.1m |
| Bedroom 1          | 4.6 x 4.8 | 15'1" x 15'9"   | En-Suite 3 | 2.2 x 1.5 | 7'2" x 4'11"   |                      |
| Bedroom 2          | 4.6 x 4.8 | 15'1" x 15'9"   | En-Suite 4 | 2.2 x 1.5 | 7'2" x 4'11"   |                      |