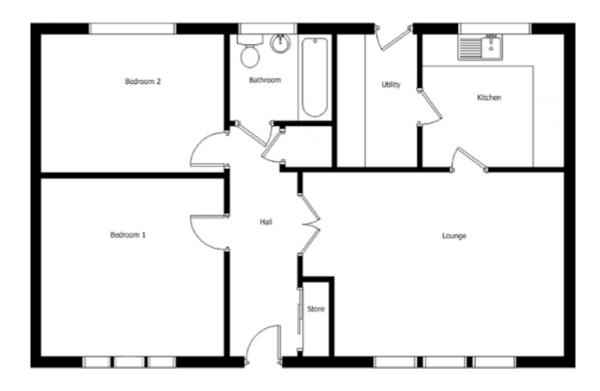

## GROUND FLOOR

| Liever  | Metres    | Feet         | Liever    | Metres    | Feet           |                      |
|---------|-----------|--------------|-----------|-----------|----------------|----------------------|
| Lounge  | 4.7 x 3.8 | 15′5″x 12′5″ | Bathroom  | 2.1 x 1.7 | 6′10′′ x 5′7′′ | Floor Area<br>71m²   |
| Kitchen | 2.9 x 2.7 | 9'6" x 8.10" | Bedroom 1 | 3.7 x 3.6 | 12′1″ x 11′10″ | Frontage<br>11.4m    |
| Utility | 1.6 x 2.7 | 5′3″ x 8′10″ | Bedroom 2 | 3.7 x 2.8 | 12′1″ x 9′2″   | Depth<br>7.2m        |
|         |           |              |           |           |                | Ridge Height<br>5.5m |