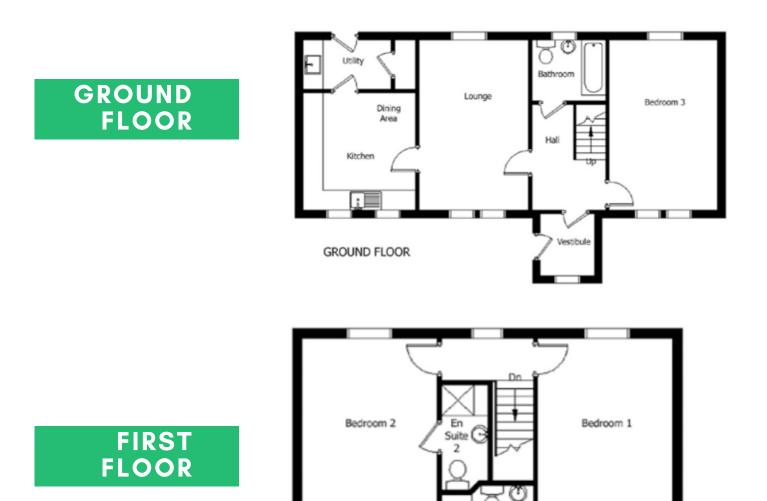

## FIRST FLOOR

En Suite

| Muile              | Metres    | Feet            | Muile      | Metres    | Feet           |                                 |
|--------------------|-----------|-----------------|------------|-----------|----------------|---------------------------------|
| Lounge             | 3.5 x 5.4 | 11′5″ x 17′8″   | Bedroom 2  | 3.5 x 5.4 | 11'6" x 17'8"  | Floor Area<br>124m <sup>2</sup> |
| Kitchen/<br>Dining | 3.5 x 3.7 | 10'6" x 10.2"   | Bedroom 3  | 3.4 x 5.4 | 11'1" x 17'8"  | Frontage<br>14.5m               |
| Utility            | 2.7 x 1.5 | 8'10'' x 4'11'' | En-Suite 1 | 2.2 x 1.7 | 7'2'' x 5'7''  | Depth<br>6.0m                   |
| Bathroom           | 2.2 x 1.9 | 7'2'' x 6'2''   | En-Suite 2 | 1.1 x 2.7 | 3'7'' x 8'10'' | Ridge Height<br>7.7m            |
| Bedroom 1          | 3.4 x 5.4 | 11'1" x 17'8"   |            |           |                |                                 |