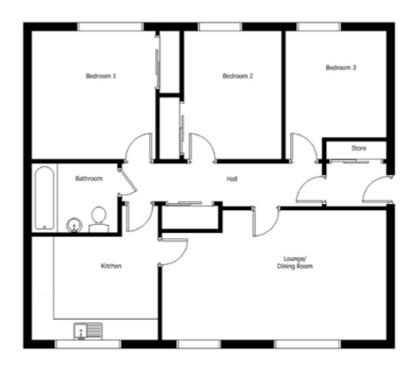

## **FLOOR LAYOUT**

| Strae             | Metres    | Feet          | Strae     | Metres    | Feet           |                      |
|-------------------|-----------|---------------|-----------|-----------|----------------|----------------------|
| Lounge/<br>Dining | 6.1 x 3.5 | 20′0″ x 11′5″ | Bedroom 1 | 3.3 x 3.5 | 10'10" x 11'6" | Floor Area<br>80m²   |
| Kitchen           | 3.4 x 2.8 | 11′2″ x 9′2″  | Bedroom 2 | 2.7 x 3.5 | 8′10″ x 11′6″  | Frontage<br>10.2m    |
| Bathroom          | 2.3 x 1.9 | 7'6" x 6'3"   | Bedroom 3 | 2.7 x 2.9 | 8′10″ x 9′6″   | <b>Depth</b><br>9.0m |
|                   |           |               |           |           |                | Ridge Height<br>6.2m |