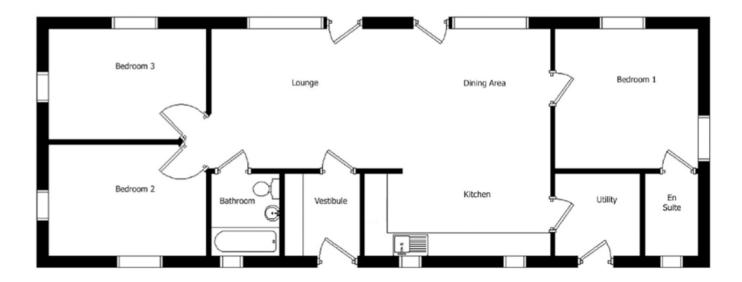

## **FLOOR LAYOUT**

| Diura             | Metres    | Feet            | Diura     | Metres    | Feet          |                      |
|-------------------|-----------|-----------------|-----------|-----------|---------------|----------------------|
| Lounge/<br>Dining | 8.9 x 3.7 | 29'2" x 12'1"   | Bedroom 1 | 3.8 x 3.7 | 12'5" x 12'1" | Floor Area           |
| Kitchen           | 4.9 x 2.1 | 16'0'' x 6'10'' | Bedroom 2 | 4.2 x 2.9 | 13'9" x 9'6"  | Frontage<br>17.8m    |
| Utility           | 2.2 x 2.1 | 7'2'' x 6.10''  | Bedroom 3 | 4.2 x 2.9 | 13'9" x 9'6"  | Depth<br>6.5m        |
| Bathroom          | 1.8 x 2.1 | 5'10'' x 6'10'' | En-Suite  | 1.4 x 2.1 | 4'7" x 6'10"  | Ridge Height<br>5.5m |