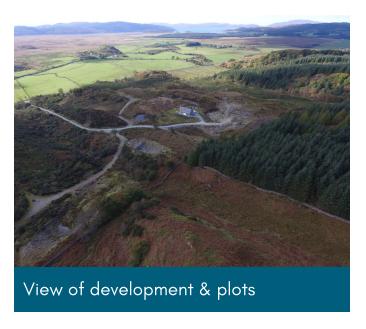

### HOUSES FOR SALE

Glassary Wood stands in an attractive area in Mid Argyll, which is famous for it's superb views and the number of impressive historic sites. The area is also within a fairly close proximity to larger towns such as Lochgilphead and Oban which have a number of supermarkets and convenience stores.