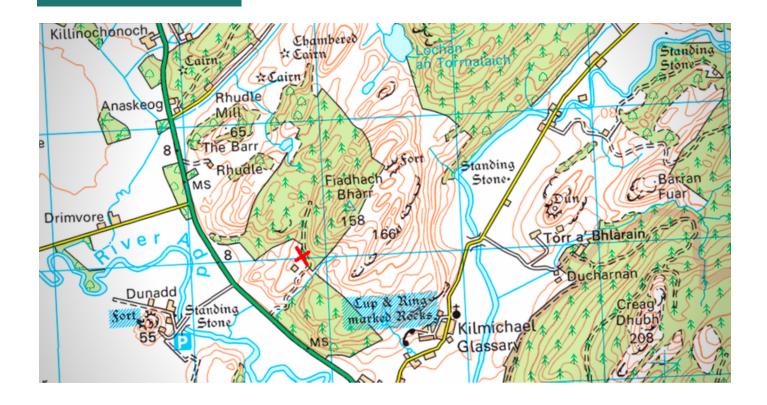

ets and convenience stores.

- ✓ ECO HAMLET DEVELOPMENT
- ✓ SECLUDED LOCATION
- ✓ NHBC GUARANTEE

# 4 Bed Property Glassary Wood by Kilmicheal PA31 8WH



Eco-friendly house designed for the Glassary Wood location features include:

- 4 Bedrooms
- 1 Bathroom & 1 en-suite
- Open plan kitchen, dining, living area
- Quiet secluded location
- Renewable air-source heating technology
- Double glazed windows
- High levels of thermal Insulation
- South-west facing windows to optimise thermal gain
- NHBC 10-year guarentee

**Price: POA** 

Please call to confirm details.

#### NORTH ELEVATION



## EAST ELEVATION



# SOUTH ELEVATION



## WEST ELEVATION



#### GROUND FLOOR



#### FIRST FLOOR



Please Note: These elevations & plans are for illustrative purposes only. Not to scale.

#### OS MAP









### Interested in Glassary Wood? Call us or email us.

01546 602989 Salesemkmacleod.co.uk



#### **ABOUT US**

Twin brothers Murdo and Kenny MacLeod founded the business in 1975. Now, over 45 years later, our factory in Lochgilphead produces kits for residential and commercial properties of every size, shape and type. Our expertise goes beyond being builders and timber kit specialists – and into UPVC double–glazing, conservatories and much more.