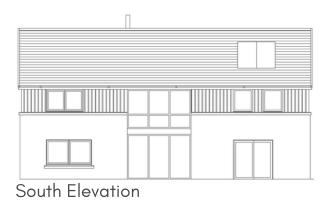

PHONE: 01546 602989

EMAIL: sales@mkmacleod.co.uk



### HOUSES FOR SALE

Glassary Wood stands in an attractive area in Mid Argyll, which is famous for it's superb views and the number of impressive historic sites. The area is also within a fairly close proximity to larger towns such as Lochgilphead and Oban which have a number of supermarkets and convenience stores.

- ✓ ECO HAMLET DEVELOPMENT
- ✓ SECLUDED LOCATION
- ✓ NHBC GUARANTEE

# 4 Bed Property Glassary Wood by Kilmicheal PA31 8WH



Eco-friendly house designed for the Glassary Wood location features include:

- 4 Bedrooms
- 1 Bathroom & 1 en-suite
- Open plan kitchen, dining, living area
- Quiet secluded location
- Renewable air-source heating technology
- Double glazed windows
- High levels of thermal Insulation
- South-west facing windows to optimise thermal gain
- NHBC 10-year guarentee

**Price: POA** 

Please call to confirm details.

#### NORTH ELEVATION



## EAST ELEVATION



# SOUTH ELEVATION



## WEST ELEVATION



#### GROUND FLOOR



#### FIRST FLOOR



Please Note: These elevations & plans are for illustrative purposes only. Not to scale.

#### OS MAP









### Interested in Glassary Wood? Call us or email us.

01546 602989 Salesemkmacleod.co.uk



#### **ABOUT US**

Twin brothers Murdo and Kenny Mac