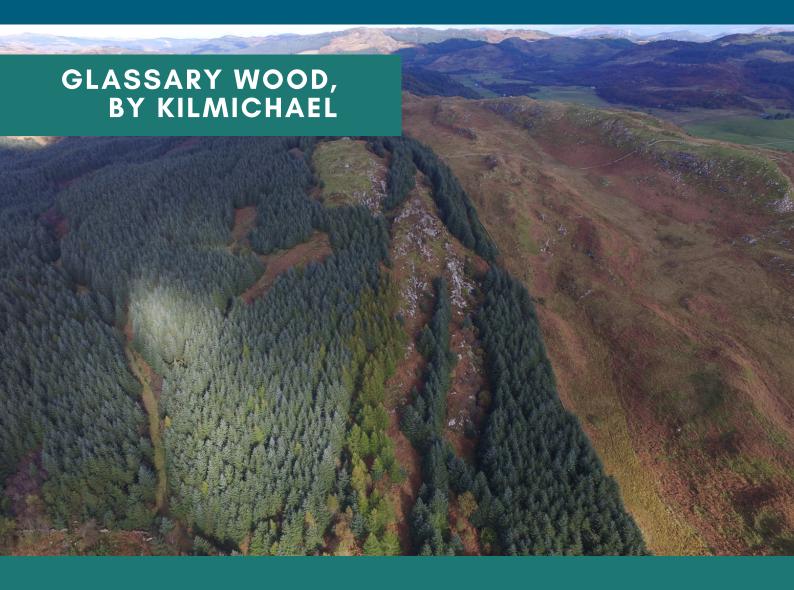

### HOUSES FOR SALE

Glassary Wood stands in an attractive area in Mid Argyll, which is famous for it's superb views and the number of impressive historic sites. The area is also within a fairly close proximity to larger towns such as Lochgilphead and Oban which have a number of supermarkets and convenience stores.

# 4 Bed Property Glassary Wood by Kilmicheal PA31 8WH

Eco-friendly house designed for the Glassary Wood location features include:

- 4 Bedrooms
- 1 Bathroom & 1 en-suite
- Open plan kitchen, dining, living area
- Quiet secluded location
- Renewable air-source heating technology
- Double glazed windows
- High levels of thermal Insulation
- South-west facing windows to optimise thermal gain
- NHBC 10-year guarentee