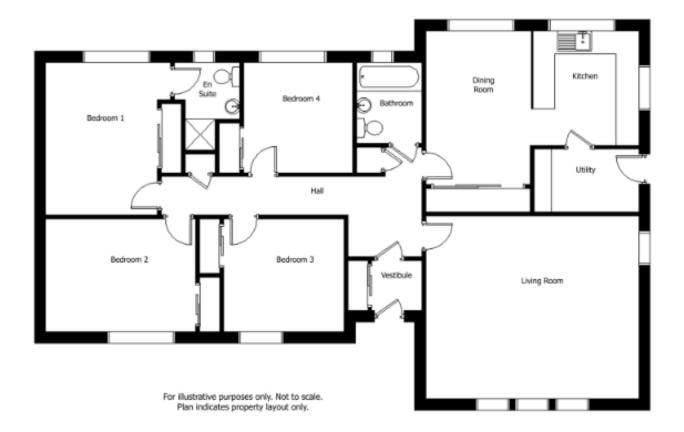

## **FLOOR LAYOUT**

| Corran   | Metres    | Feet            | Corran    | Metres    | Feet            |                                 |
|----------|-----------|-----------------|-----------|-----------|-----------------|---------------------------------|
| Lounge   | 5.7 x 4.9 | 18'8'' x 16'0'' | Bedroom 1 | 3.0 x 4.1 | 9'10'' x 13'5'' | Floor Area<br>129m²             |
| Dining   | 2.8 x 4.1 | 9'2" x 13'5"    | Bedroom 2 | 4.0 x 2.9 | 13'1" x 9'6"    | Frontage<br>16.6m               |
| Kitchen  | 2.9 x 3.1 | 9'6" x 10.2"    | Bedroom 3 | 3.2 x 2.9 | 10'5" x 9'6"    | Depth<br>10.5m                  |
| Utility  | 2.8 x 1.7 | 9'2" x 5'7"     | Bedroom 4 | 2.9 x 2.9 | 9'6'' x 9'6''   | Ridge Height<br><sup>6.1m</sup> |
| Bathroom | 1.8 x 2.1 | 5'10'' x 6'10'' | En-Suite  | 1.4 x 2.3 | 4'7'' x 7'6''   |                                 |