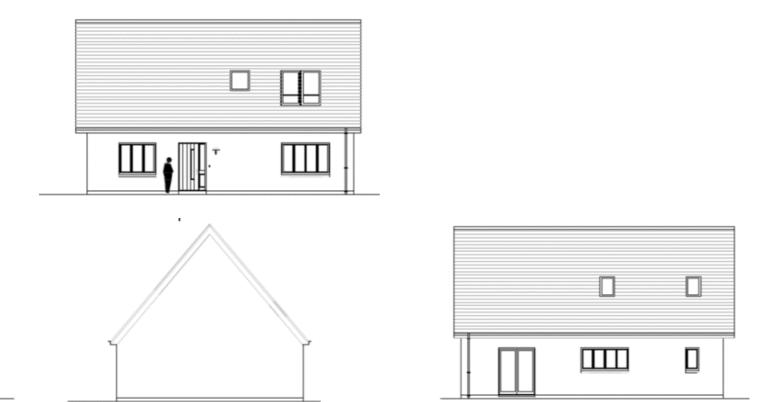

#### **KEY FEATURES**

Plot 62 is a 4 bed, one and a half storey home with river and woodland views within the The Glebe development in the village of Kilmelford. The house benefits from the following features:

- Renewable air-source heating technology (zero direct emissions)
- Double glazed windows and high levels of thermal Insulation
- NHBC 10-year guarantee

On the ground floor:

- Spacious kitchen with room for dining
- Large open plan lounge and dining area
- Utility room
- Bed room
- Shower room

On the upper floor:

- 3 bedrooms (1 ensuite)
- Family bathroom