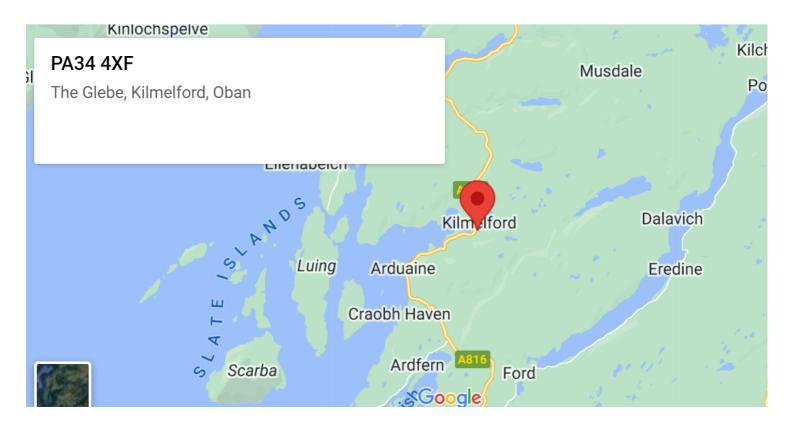

h river and woodland views within the The Glebe development in the village of Kilmelford. The house benefits from the following features:

- Renewable air-source heating technology (zero direct emissions)
- Double glazed windows and high levels of thermal Insulation
- NHBC 10-year guarantee

On the ground floor:

- Spacious kitchen with room for dining
- Large open plan lounge and dining area
- Utility room
- Bed room
- Shower room

On the upper floor:

- 3 bedrooms (1 ensuite)
- Family bathroom

## SITE PLAN



Please Note: These elevations & plans are for illustrative purposes only. Not to scale.

## FLOOR PLAN



First Floor Plan 1 : 50 area = 56m2

Please Note: These elevations & plans are for illustrative purposes only. Not to scale.

WWW.MACLEODCONSTRUCTION.CO.UK

#### MAP LOCATION



## Interested in The Glebe Kilmelford? Call us or email us.

#### Sales@mkmacleod.co.uk

## ABOUT US

Twin brothers Murdo and Kenny MacLeod founded the business in 1975. Now, over 45 years later, our factory in Lochgilphead produces kits for residential and commercial properties of every size, shape and type. We were awarded Contractor of the Year (Scotland 2020) in the National Building Federation's Construction Awards of Excellence. We are experts in our field and your perfect partner for any construction and development projects in Argyll & Bute.



MACLEOD

**CONSTRUCTION LIMITED**