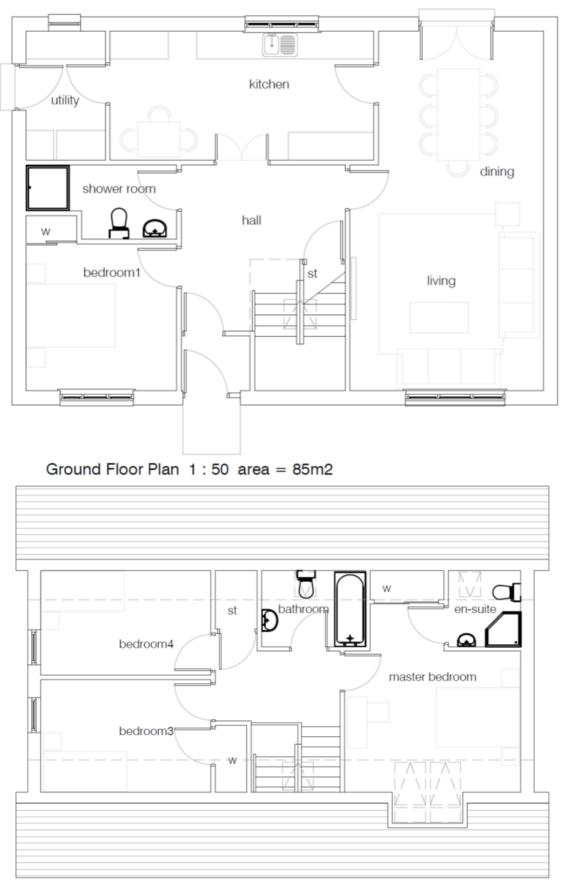

## FLOOR PLAN

First Floor Plan 1 : 50 area = 56m2

Please Note: These elevations & plans are for illustrative purposes only. Not to scale.

WWW.MACLEODCONSTRUCTION.CO.UK