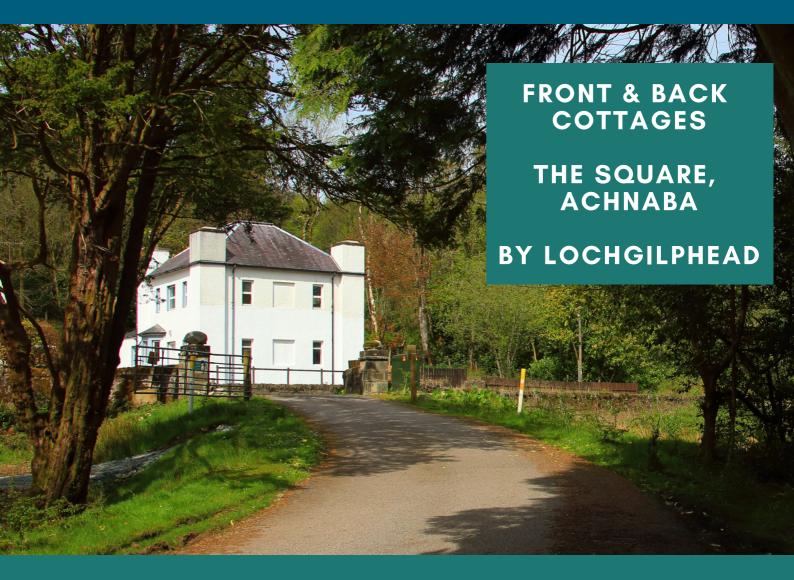

## 3 BED SEMI DETACHED DEVELOPMENT OPPORTUNITIES

Achnaba Estate is a highly desirable area situated on Loch Fyne near to the town of Lochgilphead. With woodland and sea views, Front and Back Cottages are both three bed semi detached development opportunities with sizeable private gardens and tremendous potential.