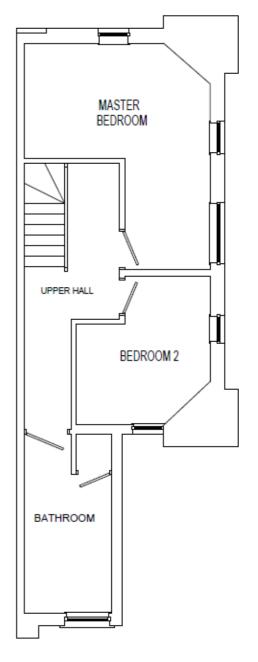

## FRONT COTTAGE FLOOR PLAN

**GROUND FLOOR** 

FIRST FLOOR

## FRONT COTTAGE Offers Over £85, 000

Please Note: These elevations & plans are for illustrative purposes only. Not to scale.

**GROUND FLOOR** 

FIRST FLOOR

BACK COTTAGE: Offers Over £85, 000

Please Note: These elevations & plans are for illustrative purposes only. Not to scale.