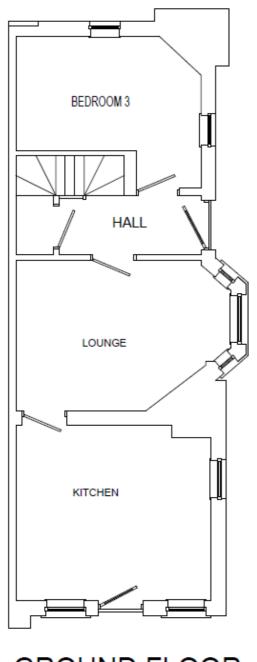

## FRONT COTTAGE FLOOR PLAN

**GROUND FLOOR** 

FIRST FLOOR

## FRONT COTTAGE Offers Over £85, 000

Please Note: These elevations & plans are for illustrative purposes only. Not to scale.

**GROUND FLOOR** 

FIRST FLOOR

BACK COTTAGE: Offers Over £85, 000

Please Note: These elevations & plans are for illustrative purposes only. Not to scale.