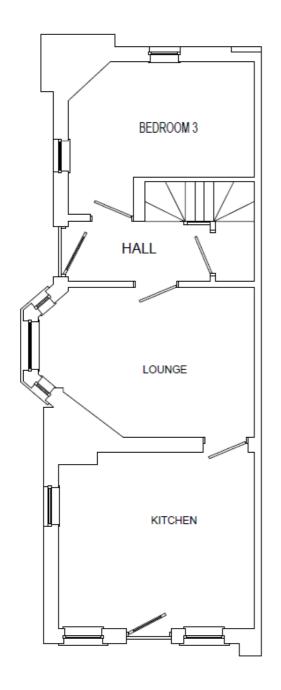

## FRONT COTTAGE FLOOR PLAN

**GROUND FLOOR** 

FIRST FLOOR

## FRONT COTTAGE Offers Over £85, 000

Please Note: These elevations & plans are for illustrative purposes only. Not to scale.

**GROUND FLOOR** 

FIRST FLOOR

BACK COTTAGE: Offers Over £85, 000

Please Note: These elevations & plans are for illustrative purposes only. Not to scale.