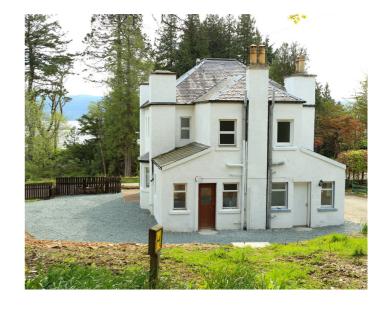

## 3 BED SEMI DETACHED DEVELOPMENT OPPORTUNITIES

Achnaba Estate is a highly desirable area situated on Loch Fyne near to the town of Lochgilphead. With woodland and sea views, Front and Back Cottages are both three bed semi detached development opportunities with sizeable private gardens and tremendous potential.

- ✓ RURAL SETTING
- ✓ WOODLAND VIEWS
- ✓ PARTIAL SEA VIEWS
- ✓ DEVELOPMENT POTENTIAL
- ✓ SIZEABLE GARDENS