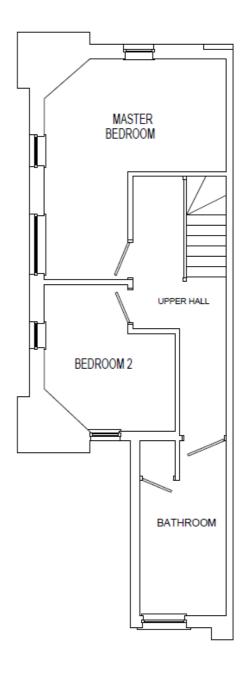

## FRONT COTTAGE FLOOR PLAN

**GROUND FLOOR** 

FIRST FLOOR

## FRONT COTTAGE Offers Over £85, 000

Please Note: These elevations & plans are for illustrative purposes only. Not to scale.

**GROUND FLOOR** 

FIRST FLOOR

BACK COTTAGE: Offers Over £85, 000

Please Note: These elevations & plans are for illustrative purposes only. Not to scale.