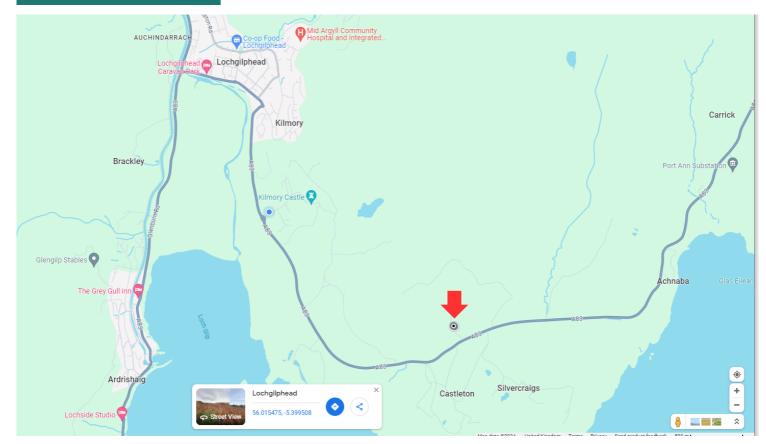

ead. The proposed house has the following key features:

- Spacious kitchen and dining area
- Generous lounge with woodland views
- Utility area
- 3 Bedrooms with fitted wardrobes
- Family bathroom
- Ensuite master bedroom
- Vestibule porch
- · Garden ready for landscaping with field and woodland views
- Renewable air-source heating technology (zero direct emissions)
- Double glazed windows and high levels of thermal Insulation
- NHBC 10-year guarantee

### SITE PLAN



Please Note: These elevations & plans are for illustrative purposes only. Not to scale.

### **ELEVATIONS**





Please Note: These elevations & plans are for illustrative purposes only. Not to scale.

# FLOOR PLAN



Please Note: These elevations & plans are for illustrative purposes only. Not to scale.

### MAP LOCATION



## Interested in Plot 3, Balliebeg?

Call us or email us. 01546 602989 Sales@mkmacleod.co.uk



#### **ABOUT US**

Twin brothers Murdo and Kenny MacLeod founded the business in 1975. Now, over 45 years later, we specialise in timber frame residential and commercial properties of every shape and size. We were awarded Contractor of the Year (Scotland 2020) in the National Building Federation's Construction Awards of Excellence. We are experts in our field and your perfect partner for any construction and development projects in Argyll & Bute.