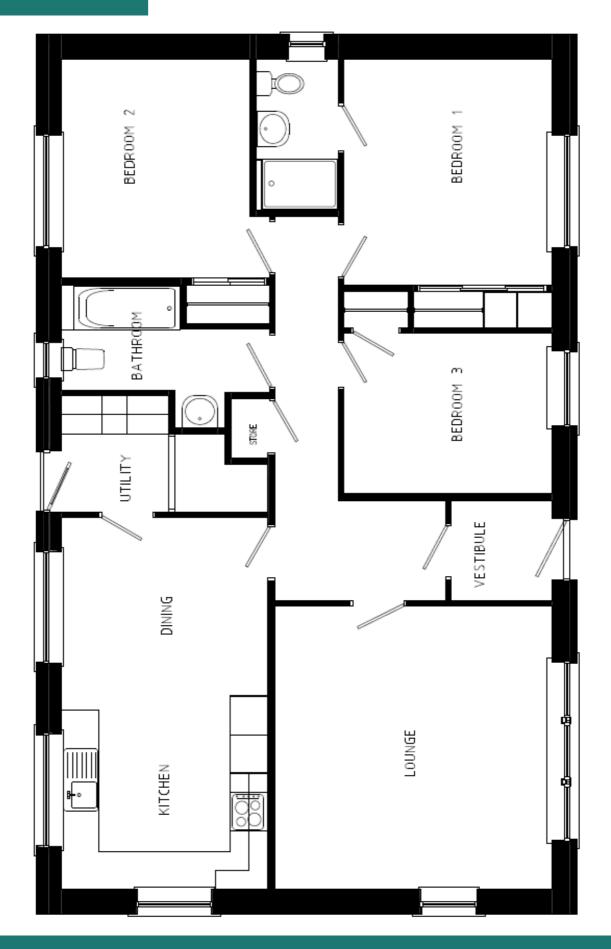

# FLOOR PLAN

Please Note: These elevations & plans are for illustrative purposes only. Not to scale.

#### **KEY FEATURES**

Plot 3 is a beautiful bungalow with woodland views in Balliebeg, near Lochgilphead. The proposed house has the following key features:

- Spacious kitchen and dining area
- Generous lounge with woodland views
- Utility area
- 3 Bedrooms with fitted wardrobes
- Family bathroom
- Ensuite master bedroom
- Vestibule porch
- · Garden ready for landscaping with field and woodland views
- Renewable air-source heating technology (zero direct emissions)
- Double glazed windows and high levels of thermal Insulation
- NHBC 10-year guarantee