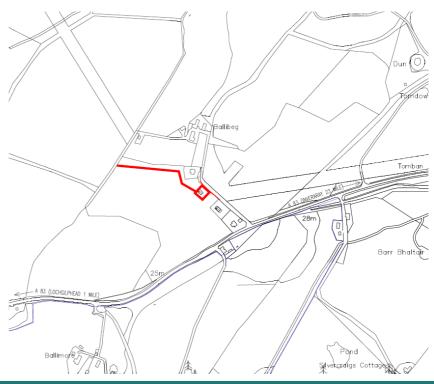

attractive rural location with easy access to the main town of Lochgilphead. An ideal home in an idyllic rural setting.

- ✓ RURAL DEVELOPMENT
- ✓ WOODLAND VIEWS
- ✓ SPACIOUS LAYOUT
- ✓ AIR SOURCE HEATING
- ✓ NHBC GUARANTEE

#### **KEY FEATURES**

Plot 3 is a beautiful bungalow with woodland views in Balliebeg, near Lochgilphead. The proposed house has the following key features:

- Spacious kitchen and dining area
- Generous lounge with woodland views
- Utility area
- 3 Bedrooms with fitted wardrobes
- Family bathroom
- Ensuite master bedroom
- Vestibule porch
- · Garden ready for landscaping with field and woodland views
- Renewable air-source heating technology (zero direct emissions)
- Double glazed windows and high levels of thermal Insulation
- NHBC 10-year guarantee

### SITE PLAN



Please Note: These elevations & plans are for illustrative purposes only. Not to scale.

### **ELEVATIONS**





Please Note: These elevations & plans are for illustrative purposes only. Not to scale.

# FLOOR PLAN



Please Note: These elevations & plans are for illustrative purposes only. Not to scale.

### MAP LOCATION



## Interested in Plot 3, Balliebeg?

Call us or email us. 01546 602989 Sales@mkmacleod.co.uk



#### **ABOUT US**

Twin brothers Murdo and Kenny MacLeod founded the business in 1975. Now, over 45 years later, we specialise in timber frame residential and commercial properties of every shape and size. We were awarded Contractor of the Year (Scotland 2020) in the National Building Federation's Construction Awards of Excellence. We are experts in our field and your perf