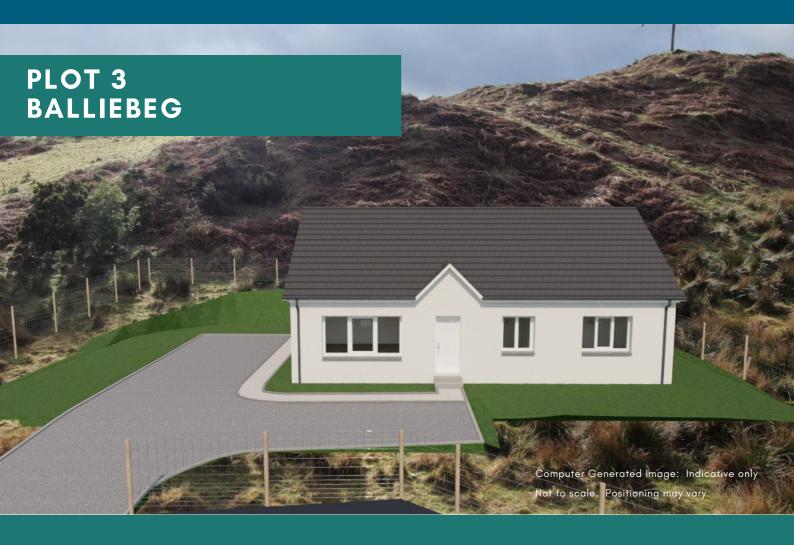

### PROPOSED 3 BED PROPERTY

Welcome to rural living. Balliebeg is a small and very desirable township just off the A83 near Lochgilphead. With field and woodland views, this plot allows you to live in an attractive rural location with easy access to the main town of Lochgilphead. An ideal home in an idyllic rural setting.

#### **KEY FEATURES**

Plot 3 is a beautiful bungalow with woodland views in Balliebeg, near Lochgilphead. The proposed house has the following key features:

- Spacious kitchen and dining area
- Generous lounge with woodland views
- Utility area
- 3 Bedrooms with fitted wardrobes
- Family bathroom
- Ensuite master bedroom
- Vestibule porch
- · Garden ready for landscaping with field and woodland views
- Renewable air-source heating technology (zero direct emissions)
- Double glazed windows and high levels of thermal Insulation
- NHBC 10-year guarantee